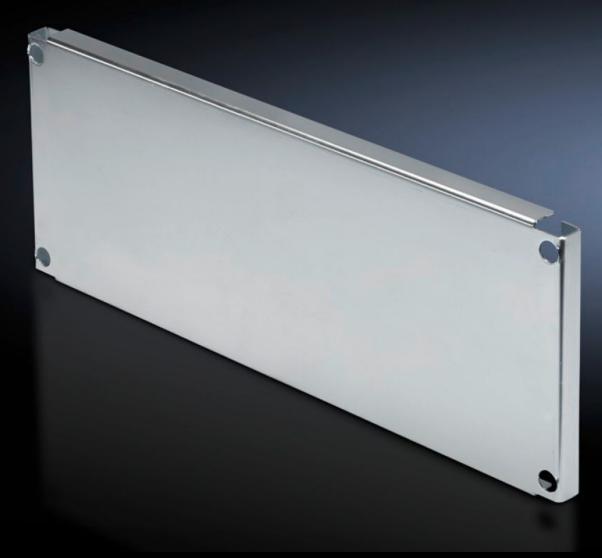

## SV 9673.644 - Partial mounting plates for compartment side panel modules (internal compartmentalisation)

With or without duct, for direct attachment to the functional space side panel modules.

#### **Features**

| Model No.              | SV 9673.644                                                                                                                                                                                                                                                                                                                                           |
|------------------------|-------------------------------------------------------------------------------------------------------------------------------------------------------------------------------------------------------------------------------------------------------------------------------------------------------------------------------------------------------|
| Design                 | Without duct                                                                                                                                                                                                                                                                                                                                          |
| Product description    | For direct attachment to the compartment side panel modules for internal compartmentalisation. Universal interior installation with switchgear and controlgear. Creation of additional mounting levels. In combination with compartment dividers and side panel modules, internal compartmentalisation in accordance with Form 2, 3 or 4 is possible. |
| Material               | Sheet steel, 2 mm                                                                                                                                                                                                                                                                                                                                     |
| Surface finish         | Zinc-plated                                                                                                                                                                                                                                                                                                                                           |
| Supply includes        | Angle brackets and assembly parts                                                                                                                                                                                                                                                                                                                     |
| For compartment height | 400 mm                                                                                                                                                                                                                                                                                                                                                |
| Dimensions             | Width: 302 mm<br>Height: 393 mm                                                                                                                                                                                                                                                                                                                       |
| To fit                 | Width: = 400 mm                                                                                                                                                                                                                                                                                                                                       |
| Packs of               | 1 pc(s).                                                                                                                                                                                                                                                                                                                                              |
| Net weight             | 3.493                                                                                                                                                                                                                                                                                                                                                 |
| Gross weight           | 3.693                                                                                                                                                                                                                                                                                                                                                 |