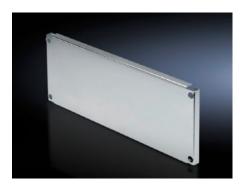

## SV 9673.646 - Partial mounting plates for compartment side panel modules (internal compartmentalisation)

With or without duct, for direct attachment to the functional space side panel modules.

## Features

| Model No.              | SV 9673.646                                                                                                                                                                                                                                                                                                                                                          |
|------------------------|----------------------------------------------------------------------------------------------------------------------------------------------------------------------------------------------------------------------------------------------------------------------------------------------------------------------------------------------------------------------|
| Design                 | Without duct                                                                                                                                                                                                                                                                                                                                                         |
| Product description    | For direct attachment to the compartment side panel modules for<br>internal compartmentalisation. Universal interior installation with<br>switchgear and controlgear. Creation of additional mounting levels.<br>In combination with compartment dividers and side panel modules,<br>internal compartmentalisation in accordance with Form 2, 3 or 4 is<br>possible. |
| Material               | Sheet steel, 2 mm                                                                                                                                                                                                                                                                                                                                                    |
| Surface finish         | Zinc-plated                                                                                                                                                                                                                                                                                                                                                          |
| Supply includes        | Angle brackets and assembly parts                                                                                                                                                                                                                                                                                                                                    |
| For compartment height | 600 mm                                                                                                                                                                                                                                                                                                                                                               |
| Dimensions             | Width: 302 mm<br>Height: 593 mm                                                                                                                                                                                                                                                                                                                                      |
| To fit                 | Width: = 400 mm                                                                                                                                                                                                                                                                                                                                                      |
| Packs of               | 1 pc(s).                                                                                                                                                                                                                                                                                                                                                             |
| Net weight             | 5.13                                                                                                                                                                                                                                                                                                                                                                 |
| Gross weight           | 5.4                                                                                                                                                                                                                                                                                                                                                                  |
|                        |                                                                                                                                                                                                                                                                                                                                                                      |