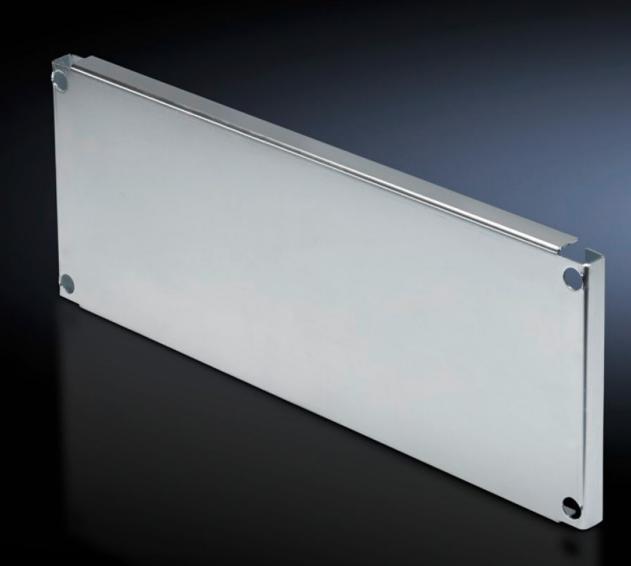

## SV 9673.646 - Partial mounting plates for compartment side panel modules (internal compartmentalisation)

With or without duct, for direct attachment to the functional space side panel modules.

## Features

| Model No.              | SV 9673.646                                                                                                                                                                                                                                                                                                                                                          |
|------------------------|----------------------------------------------------------------------------------------------------------------------------------------------------------------------------------------------------------------------------------------------------------------------------------------------------------------------------------------------------------------------|
| Design                 | Without duct                                                                                                                                                                                                                                                                                                                                                         |
| Product description    | For direct attachment to the compartment side panel modules for<br>internal compartmentalisation. Universal interior installation with<br>switchgear and controlgear. Creation of additional mounting levels.<br>In combination with compartment dividers and side panel modules,<br>internal compartmentalisation in accordance with Form 2, 3 or 4 is<br>possible. |
| Material               | Sheet steel, 2 mm                                                                                                                                                                                                                                                                                                                                                    |
| Surface finish         | Zinc-plated                                                                                                                                                                                                                                                                                                                                                          |
| Supply includes        | Angle brackets and assembly parts                                                                                                                                                                                                                                                                                                                                    |
| For compartment height | 600 mm                                                                                                                                                                                                                                                                                                                                                               |
| Dimensions             | Width: 302 mm<br>Height: 593 mm                                                                                                                                                                                                                                                                                                                                      |
| To fit                 | Width: = 400 mm                                                                                                                                                                                                                                                                                                                                                      |
| Packs of               | 1 pc(s).                                                                                                                                                                                                                                                                                                                                                             |
| Net weight             | 5.13                                                                                                                                                                                                                                                                                                                                                                 |
| Gross weight           | 5.4                                                                                                                                                                                                                                                                                                                                                                  |
|                        |                                                                                                                                                                                                                                                                                                                                                                      |