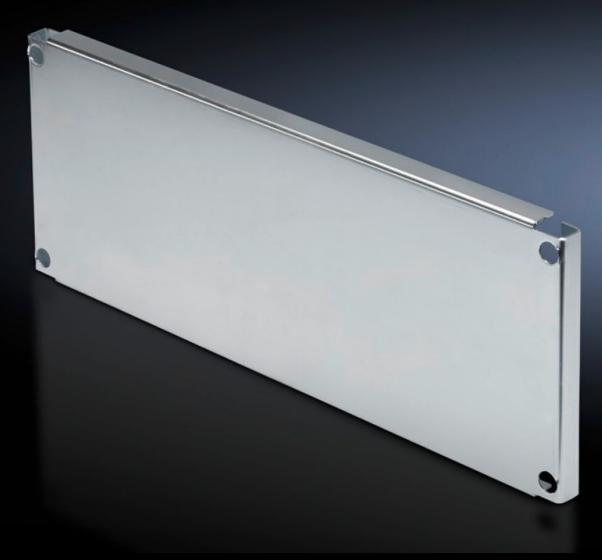

# SV 9673.660 - Partial mounting plates for compartment side panel modules (internal compartmentalisation)

With or without duct, for direct attachment to the functional space side panel modules.

#### **Features**

| Model No.              | SV 9673.660                                                                                                                                                                                                                                                                                                                                           |
|------------------------|-------------------------------------------------------------------------------------------------------------------------------------------------------------------------------------------------------------------------------------------------------------------------------------------------------------------------------------------------------|
| Design                 | Without duct                                                                                                                                                                                                                                                                                                                                          |
| Product description    | For direct attachment to the compartment side panel modules for internal compartmentalisation. Universal interior installation with switchgear and controlgear. Creation of additional mounting levels. In combination with compartment dividers and side panel modules, internal compartmentalisation in accordance with Form 2, 3 or 4 is possible. |
| Material               | Sheet steel, 2 mm                                                                                                                                                                                                                                                                                                                                     |
| Surface finish         | Zinc-plated                                                                                                                                                                                                                                                                                                                                           |
| Supply includes        | Angle brackets and assembly parts                                                                                                                                                                                                                                                                                                                     |
| For compartment height | 1000 mm                                                                                                                                                                                                                                                                                                                                               |
| Dimensions             | Width: 502 mm<br>Height: 993 mm                                                                                                                                                                                                                                                                                                                       |
| To fit                 | Width: = 600 mm                                                                                                                                                                                                                                                                                                                                       |
| Packs of               | 1 pc(s).                                                                                                                                                                                                                                                                                                                                              |
| Net weight             | 11.625                                                                                                                                                                                                                                                                                                                                                |
| Gross weight           | 12.237                                                                                                                                                                                                                                                                                                                                                |