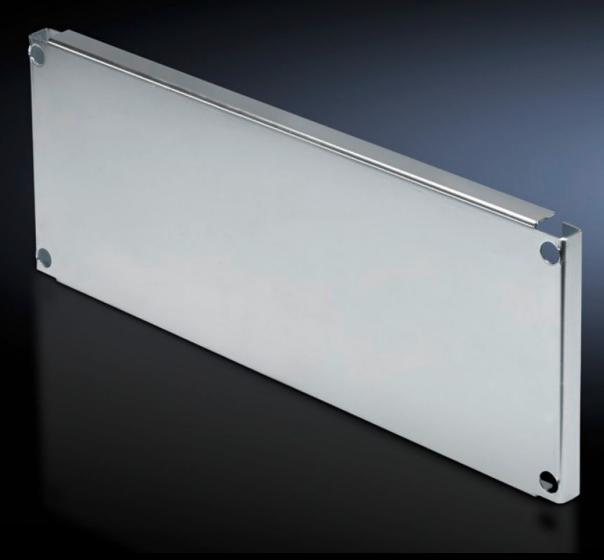

# SV 9673.661 - Partial mounting plates for compartment side panel modules (internal compartmentalisation)

With or without duct, for direct attachment to the functional space side panel modules.

#### **Features**

| Model No.              | SV 9673.661                                                                                                                                                                                                                                                                                                                                           |
|------------------------|-------------------------------------------------------------------------------------------------------------------------------------------------------------------------------------------------------------------------------------------------------------------------------------------------------------------------------------------------------|
| Design                 | Without duct                                                                                                                                                                                                                                                                                                                                          |
| Product description    | For direct attachment to the compartment side panel modules for internal compartmentalisation. Universal interior installation with switchgear and controlgear. Creation of additional mounting levels. In combination with compartment dividers and side panel modules, internal compartmentalisation in accordance with Form 2, 3 or 4 is possible. |
| Material               | Sheet steel, 2 mm                                                                                                                                                                                                                                                                                                                                     |
| Surface finish         | Zinc-plated                                                                                                                                                                                                                                                                                                                                           |
| Supply includes        | Angle brackets and assembly parts                                                                                                                                                                                                                                                                                                                     |
| For compartment height | 150 mm                                                                                                                                                                                                                                                                                                                                                |
| Dimensions             | Width: 502 mm<br>Height: 143 mm                                                                                                                                                                                                                                                                                                                       |
| To fit                 | Width: = 600 mm                                                                                                                                                                                                                                                                                                                                       |
| Packs of               | 1 pc(s).                                                                                                                                                                                                                                                                                                                                              |
| Net weight             | 1.86                                                                                                                                                                                                                                                                                                                                                  |
| Gross weight           | 2.06                                                                                                                                                                                                                                                                                                                                                  |