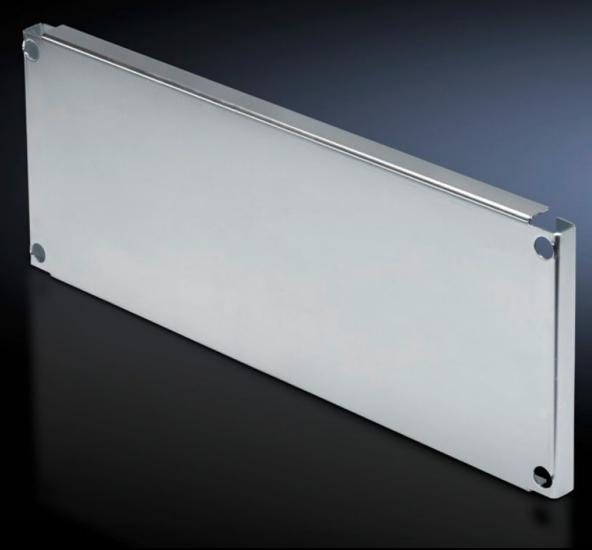

## SV 9673.668 - Partial mounting plates for compartment side panel modules (internal compartmentalisation)

With or without duct, for direct attachment to the functional space side panel modules.

#### **Features**

| Model No.              | SV 9673.668                                                                                                                                                                                                                                                                                                                                           |
|------------------------|-------------------------------------------------------------------------------------------------------------------------------------------------------------------------------------------------------------------------------------------------------------------------------------------------------------------------------------------------------|
| Design                 | Without duct                                                                                                                                                                                                                                                                                                                                          |
| Product description    | For direct attachment to the compartment side panel modules for internal compartmentalisation. Universal interior installation with switchgear and controlgear. Creation of additional mounting levels. In combination with compartment dividers and side panel modules, internal compartmentalisation in accordance with Form 2, 3 or 4 is possible. |
| Material               | Sheet steel, 2 mm                                                                                                                                                                                                                                                                                                                                     |
| Surface finish         | Zinc-plated                                                                                                                                                                                                                                                                                                                                           |
| Supply includes        | Angle brackets and assembly parts                                                                                                                                                                                                                                                                                                                     |
| For compartment height | 800 mm                                                                                                                                                                                                                                                                                                                                                |
| Dimensions             | Width: 502 mm<br>Height: 793 mm                                                                                                                                                                                                                                                                                                                       |
| To fit                 | Width: = 600 mm                                                                                                                                                                                                                                                                                                                                       |
| Packs of               | 1 pc(s).                                                                                                                                                                                                                                                                                                                                              |
| Net weight             | 9.337                                                                                                                                                                                                                                                                                                                                                 |
| Gross weight           | 9.828                                                                                                                                                                                                                                                                                                                                                 |