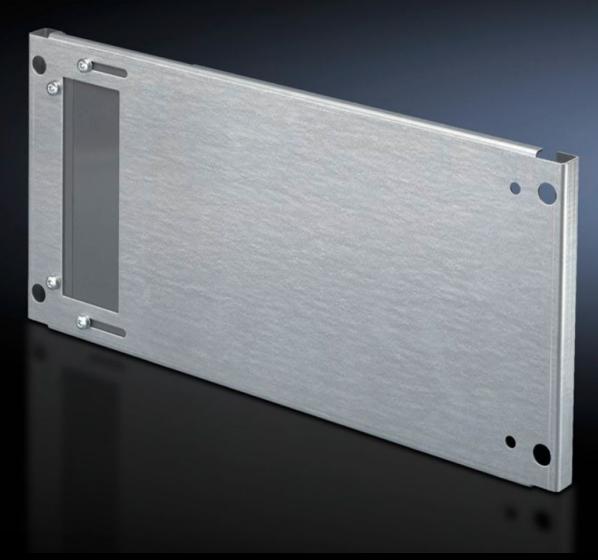

# SV 9673.672 - Partial mounting plates for compartment side panel modules (internal compartmentalisation)

With or without duct, for direct attachment to the functional space side panel modules.

#### **Features**

| Model No.              | SV 9673.672                                                                                                                                                                                                                                                                                                                                           |
|------------------------|-------------------------------------------------------------------------------------------------------------------------------------------------------------------------------------------------------------------------------------------------------------------------------------------------------------------------------------------------------|
| Design                 | with gland made from insulating material                                                                                                                                                                                                                                                                                                              |
| Product description    | For direct attachment to the compartment side panel modules for internal compartmentalisation. Universal interior installation with switchgear and controlgear. Creation of additional mounting levels. In combination with compartment dividers and side panel modules, internal compartmentalisation in accordance with Form 2, 3 or 4 is possible. |
| Material               | Sheet steel, 2 mm                                                                                                                                                                                                                                                                                                                                     |
| Surface finish         | Zinc-plated                                                                                                                                                                                                                                                                                                                                           |
| Supply includes        | Angle brackets and assembly parts                                                                                                                                                                                                                                                                                                                     |
| For compartment height | 200 mm                                                                                                                                                                                                                                                                                                                                                |
| Dimensions             | Width: 502 mm<br>Height: 193 mm                                                                                                                                                                                                                                                                                                                       |
| To fit                 | Width: = 600 mm                                                                                                                                                                                                                                                                                                                                       |
| Packs of               | 1 pc(s).                                                                                                                                                                                                                                                                                                                                              |
| Net weight             | 2.536                                                                                                                                                                                                                                                                                                                                                 |
| Gross weight           | 2.68                                                                                                                                                                                                                                                                                                                                                  |