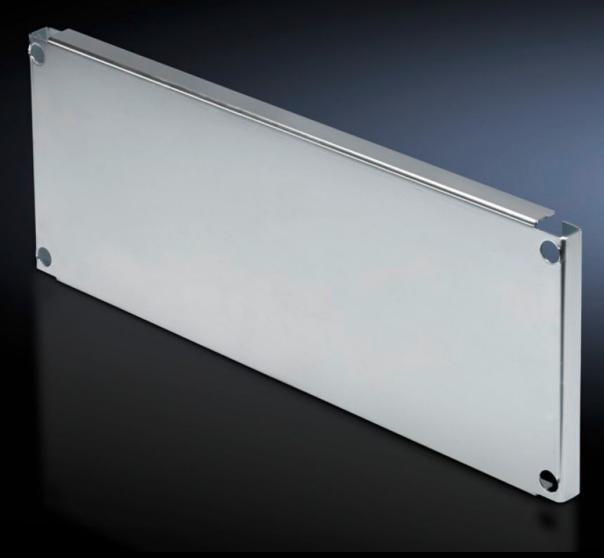

## SV 9673.680 - Partial mounting plates for compartment side panel modules (internal compartmentalisation)

With or without duct, for direct attachment to the functional space side panel modules.

#### **Features**

| Model No.              | SV 9673.680                                                                                                                                                                                                                                                                                                                                           |
|------------------------|-------------------------------------------------------------------------------------------------------------------------------------------------------------------------------------------------------------------------------------------------------------------------------------------------------------------------------------------------------|
| Design                 | Without duct                                                                                                                                                                                                                                                                                                                                          |
| Product description    | For direct attachment to the compartment side panel modules for internal compartmentalisation. Universal interior installation with switchgear and controlgear. Creation of additional mounting levels. In combination with compartment dividers and side panel modules, internal compartmentalisation in accordance with Form 2, 3 or 4 is possible. |
| Material               | Sheet steel, 2 mm                                                                                                                                                                                                                                                                                                                                     |
| Surface finish         | Zinc-plated                                                                                                                                                                                                                                                                                                                                           |
| Supply includes        | Angle brackets and assembly parts                                                                                                                                                                                                                                                                                                                     |
| For compartment height | 1000 mm                                                                                                                                                                                                                                                                                                                                               |
| Dimensions             | Width: 702 mm<br>Height: 993 mm                                                                                                                                                                                                                                                                                                                       |
| To fit                 | Width: = 800 mm                                                                                                                                                                                                                                                                                                                                       |
| Packs of               | 1 pc(s).                                                                                                                                                                                                                                                                                                                                              |
| Net weight             | 14.5                                                                                                                                                                                                                                                                                                                                                  |
| Gross weight           | 15.5                                                                                                                                                                                                                                                                                                                                                  |