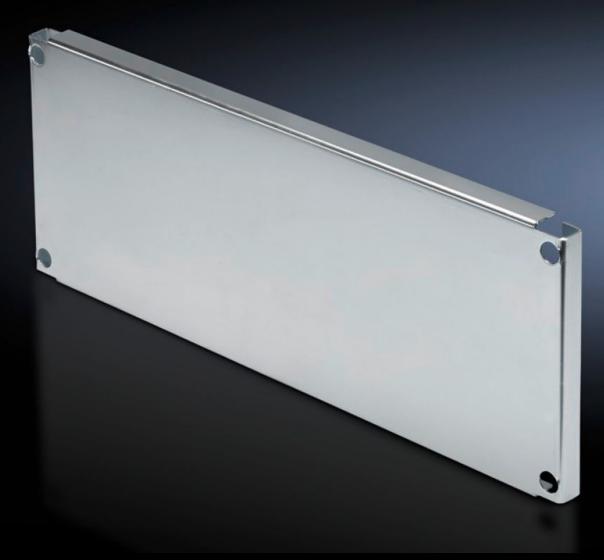

# SV 9673.683 - Partial mounting plates for compartment side panel modules (internal compartmentalisation)

With or without duct, for direct attachment to the functional space side panel modules.

#### **Features**

| Model No.              | SV 9673.683                                                                                                                                                                                                                                                                                                                                           |
|------------------------|-------------------------------------------------------------------------------------------------------------------------------------------------------------------------------------------------------------------------------------------------------------------------------------------------------------------------------------------------------|
| Design                 | Without duct                                                                                                                                                                                                                                                                                                                                          |
| Product description    | For direct attachment to the compartment side panel modules for internal compartmentalisation. Universal interior installation with switchgear and controlgear. Creation of additional mounting levels. In combination with compartment dividers and side panel modules, internal compartmentalisation in accordance with Form 2, 3 or 4 is possible. |
| Material               | Sheet steel, 2 mm                                                                                                                                                                                                                                                                                                                                     |
| Surface finish         | Zinc-plated                                                                                                                                                                                                                                                                                                                                           |
| Supply includes        | Angle brackets and assembly parts                                                                                                                                                                                                                                                                                                                     |
| For compartment height | 300 mm                                                                                                                                                                                                                                                                                                                                                |
| Dimensions             | Width: 702 mm<br>Height: 293 mm                                                                                                                                                                                                                                                                                                                       |
| To fit                 | Width: = 800 mm                                                                                                                                                                                                                                                                                                                                       |
| Packs of               | 1 pc(s).                                                                                                                                                                                                                                                                                                                                              |
| Net weight             | 4.731                                                                                                                                                                                                                                                                                                                                                 |
| Gross weight           | 4.931                                                                                                                                                                                                                                                                                                                                                 |