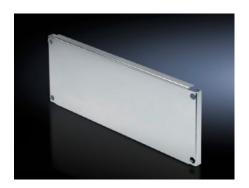

# SV 9673.684 - Partial mounting plates for compartment side panel modules (internal compartmentalisation)

With or without duct, for direct attachment to the functional space side panel modules.

#### **Features**

| Model No.              | SV 9673.684                                                                                                                                                                                                                                                                                                                                           |
|------------------------|-------------------------------------------------------------------------------------------------------------------------------------------------------------------------------------------------------------------------------------------------------------------------------------------------------------------------------------------------------|
| Design                 | Without duct                                                                                                                                                                                                                                                                                                                                          |
| Product description    | For direct attachment to the compartment side panel modules for internal compartmentalisation. Universal interior installation with switchgear and controlgear. Creation of additional mounting levels. In combination with compartment dividers and side panel modules, internal compartmentalisation in accordance with Form 2, 3 or 4 is possible. |
| Material               | Sheet steel, 2 mm                                                                                                                                                                                                                                                                                                                                     |
| Surface finish         | Zinc-plated                                                                                                                                                                                                                                                                                                                                           |
| Supply includes        | Angle brackets and assembly parts                                                                                                                                                                                                                                                                                                                     |
| For compartment height | 400 mm                                                                                                                                                                                                                                                                                                                                                |
| Dimensions             | Width: 702 mm<br>Height: 393 mm                                                                                                                                                                                                                                                                                                                       |
| To fit                 | Width: = 800 mm                                                                                                                                                                                                                                                                                                                                       |
| Packs of               | 1 pc(s).                                                                                                                                                                                                                                                                                                                                              |
| Net weight             | 6.263                                                                                                                                                                                                                                                                                                                                                 |
| Gross weight           | 6.593                                                                                                                                                                                                                                                                                                                                                 |