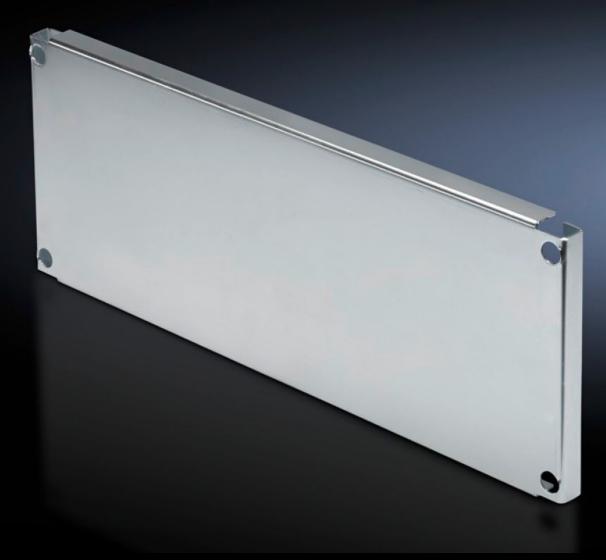

# SV 9673.684 - Partial mounting plates for compartment side panel modules (internal compartmentalisation)

With or without duct, for direct attachment to the functional space side panel modules.

#### **Features**

| Model No.              | SV 9673.684                                                                                                                                                                                                                                                                                                                                           |
|------------------------|-------------------------------------------------------------------------------------------------------------------------------------------------------------------------------------------------------------------------------------------------------------------------------------------------------------------------------------------------------|
| Design                 | Without duct                                                                                                                                                                                                                                                                                                                                          |
| Product description    | For direct attachment to the compartment side panel modules for internal compartmentalisation. Universal interior installation with switchgear and controlgear. Creation of additional mounting levels. In combination with compartment dividers and side panel modules, internal compartmentalisation in accordance with Form 2, 3 or 4 is possible. |
| Material               | Sheet steel, 2 mm                                                                                                                                                                                                                                                                                                                                     |
| Surface finish         | Zinc-plated                                                                                                                                                                                                                                                                                                                                           |
| Supply includes        | Angle brackets and assembly parts                                                                                                                                                                                                                                                                                                                     |
| For compartment height | 400 mm                                                                                                                                                                                                                                                                                                                                                |
| Dimensions             | Width: 702 mm<br>Height: 393 mm                                                                                                                                                                                                                                                                                                                       |
| To fit                 | Width: = 800 mm                                                                                                                                                                                                                                                                                                                                       |
| Packs of               | 1 pc(s).                                                                                                                                                                                                                                                                                                                                              |
| Net weight             | 6.263                                                                                                                                                                                                                                                                                                                                                 |
| Gross weight           | 6.593                                                                                                                                                                                                                                                                                                                                                 |