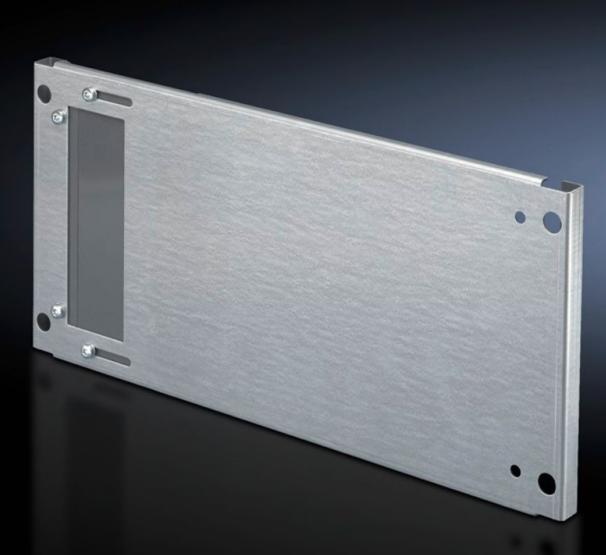

## SV 9673.692 - Partial mounting plates for compartment side panel modules (internal compartmentalisation)

With or without duct, for direct attachment to the functional space side panel modules.

## Features

| Model No.              | SV 9673.692                                                                                                                                                                                                                                                                                                                                                          |
|------------------------|----------------------------------------------------------------------------------------------------------------------------------------------------------------------------------------------------------------------------------------------------------------------------------------------------------------------------------------------------------------------|
| Design                 | with gland made from insulating material                                                                                                                                                                                                                                                                                                                             |
| Product description    | For direct attachment to the compartment side panel modules for<br>internal compartmentalisation. Universal interior installation with<br>switchgear and controlgear. Creation of additional mounting levels.<br>In combination with compartment dividers and side panel modules,<br>internal compartmentalisation in accordance with Form 2, 3 or 4 is<br>possible. |
| Material               | Sheet steel, 2 mm                                                                                                                                                                                                                                                                                                                                                    |
| Surface finish         | Zinc-plated                                                                                                                                                                                                                                                                                                                                                          |
| Supply includes        | Angle brackets and assembly parts                                                                                                                                                                                                                                                                                                                                    |
| For compartment height | 200 mm                                                                                                                                                                                                                                                                                                                                                               |
| Dimensions             | Width: 702 mm<br>Height: 193 mm                                                                                                                                                                                                                                                                                                                                      |
| To fit                 | Width: = 800 mm                                                                                                                                                                                                                                                                                                                                                      |
| Packs of               | 1 pc(s).                                                                                                                                                                                                                                                                                                                                                             |
| Net weight             | 3.27                                                                                                                                                                                                                                                                                                                                                                 |
| Gross weight           | 3.47                                                                                                                                                                                                                                                                                                                                                                 |
|                        |                                                                                                                                                                                                                                                                                                                                                                      |