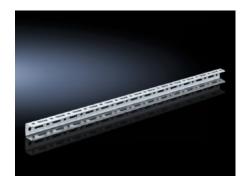

### SV 9673.953 - TS punched rail 17 x 17 mm for TS

For building an auxiliary construction for dividing the busbar space and for individual use as mounting frame for low and medium loads.

#### **Features**

| Model No.                              | SV 9673.953                                                                                                                                                                                                                                                                  |
|----------------------------------------|------------------------------------------------------------------------------------------------------------------------------------------------------------------------------------------------------------------------------------------------------------------------------|
| Design                                 | For vertical separation with busbar system in the top rear section                                                                                                                                                                                                           |
| Product description                    | Mounting angle with TS pitch on three sides. Suitable for building an auxiliary construction for dividing the busbar space, for individual use as a mounting frame for low and medium loads, and fastening to the internal or external mounting level of the TS 8 enclosure. |
| Material                               | Sheet steel, 1.5 mm                                                                                                                                                                                                                                                          |
| Surface finish                         | Zinc-plated                                                                                                                                                                                                                                                                  |
| Length                                 | 487,5 mm                                                                                                                                                                                                                                                                     |
| To fit                                 | Enclosure type: TS 8                                                                                                                                                                                                                                                         |
| OUT_FUNCTIONAL_SPACE_HEIGH<br>T_COL_SM | = 450 - = 500                                                                                                                                                                                                                                                                |
| Packs of                               | 12 pc(s).                                                                                                                                                                                                                                                                    |
| Net weight                             | 2.16                                                                                                                                                                                                                                                                         |
| Gross weight                           | 2.348                                                                                                                                                                                                                                                                        |
| Customs tariff number                  | 73269098                                                                                                                                                                                                                                                                     |
| EAN                                    | 4028177544833                                                                                                                                                                                                                                                                |
| ETIM 9                                 | EC002525                                                                                                                                                                                                                                                                     |