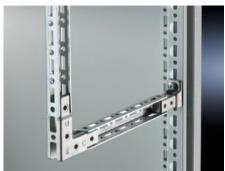

### SV 9673.953 - TS punched rail 17 x 17 mm for TS

For building an auxiliary construction for dividing the busbar space and for individual use as mounting frame for low and medium loads.

#### **Features**

| Model No.                              | SV 9673.953                                                                                                                                                                                                                                                                  |
|----------------------------------------|------------------------------------------------------------------------------------------------------------------------------------------------------------------------------------------------------------------------------------------------------------------------------|
| Design                                 | For vertical separation with busbar system in the top rear section                                                                                                                                                                                                           |
| Product description                    | Mounting angle with TS pitch on three sides. Suitable for building an auxiliary construction for dividing the busbar space, for individual use as a mounting frame for low and medium loads, and fastening to the internal or external mounting level of the TS 8 enclosure. |
| Material                               | Sheet steel, 1.5 mm                                                                                                                                                                                                                                                          |
| Surface finish                         | Zinc-plated                                                                                                                                                                                                                                                                  |
| Length                                 | 487,5 mm                                                                                                                                                                                                                                                                     |
| To fit                                 | Enclosure type: TS 8                                                                                                                                                                                                                                                         |
| OUT_FUNCTIONAL_SPACE_HEIGH<br>T_COL_SM | = 450 - = 500                                                                                                                                                                                                                                                                |
| Packs of                               | 12 pc(s).                                                                                                                                                                                                                                                                    |
| Net weight                             | 2.16                                                                                                                                                                                                                                                                         |
| Gross weight                           | 2.348                                                                                                                                                                                                                                                                        |
| Customs tariff number                  | 73269098                                                                                                                                                                                                                                                                     |
| EAN                                    | 4028177544833                                                                                                                                                                                                                                                                |
| ETIM 9                                 | EC002525                                                                                                                                                                                                                                                                     |