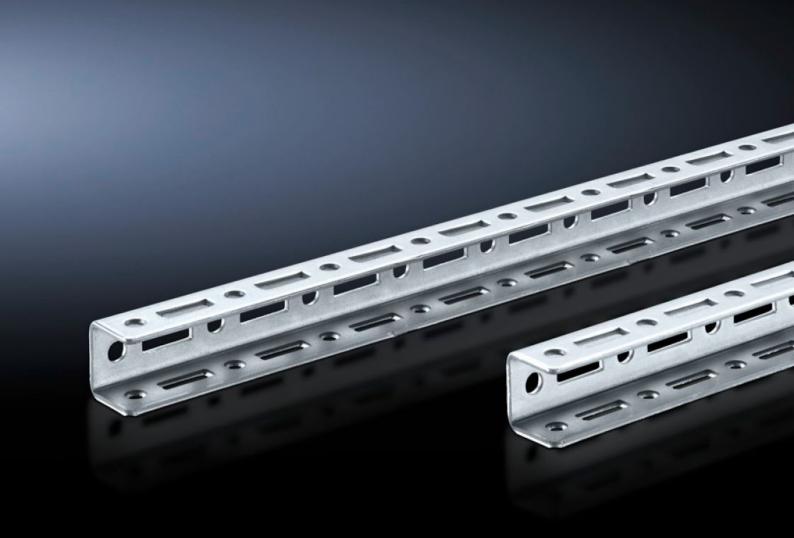

### SV 9673.953 - TS punched rail 17 x 17 mm for TS

For building an auxiliary construction for dividing the busbar space and for individual use as mounting frame for low and medium loads.

#### **Features**

| Model No.                              | SV 9673.953                                                                                                                                                                                                                                                                  |
|----------------------------------------|------------------------------------------------------------------------------------------------------------------------------------------------------------------------------------------------------------------------------------------------------------------------------|
| Design                                 | For vertical separation with busbar system in the top rear section                                                                                                                                                                                                           |
| Product description                    | Mounting angle with TS pitch on three sides. Suitable for building an auxiliary construction for dividing the busbar space, for individual use as a mounting frame for low and medium loads, and fastening to the internal or external mounting level of the TS 8 enclosure. |
| Material                               | Sheet steel, 1.5 mm                                                                                                                                                                                                                                                          |
| Surface finish                         | Zinc-plated                                                                                                                                                                                                                                                                  |
| Length                                 | 487,5 mm                                                                                                                                                                                                                                                                     |
| To fit                                 | Enclosure type: TS 8                                                                                                                                                                                                                                                         |
| OUT_FUNCTIONAL_SPACE_HEIGH<br>T_COL_SM | = 450 - = 500                                                                                                                                                                                                                                                                |
| Packs of                               | 12 pc(s).                                                                                                                                                                                                                                                                    |
| Net weight                             | 2.16                                                                                                                                                                                                                                                                         |
| Gross weight                           | 2.348                                                                                                                                                                                                                                                                        |
| Customs tariff number                  | 73269098                                                                                                                                                                                                                                                                     |
| EAN                                    | 4028177544833                                                                                                                                                                                                                                                                |
| ETIM 9                                 | EC002525                                                                                                                                                                                                                                                                     |