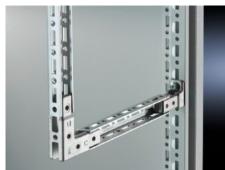

### SV 9673.961 - TS punched rail 17 x 17 mm for TS

For building an auxiliary construction for dividing the busbar space and for individual use as mounting frame for low and medium loads.

#### **Features**

| Model No.                              | SV 9673.961                                                                                                                                                                                                                                                               |  |
|----------------------------------------|---------------------------------------------------------------------------------------------------------------------------------------------------------------------------------------------------------------------------------------------------------------------------|--|
| Design                                 | For vertical separation with busbar system in the bottom rear section                                                                                                                                                                                                     |  |
| Product description                    | Mounting angle with TS pitch on three sides. Suitable for building auxiliary construction for dividing the busbar space, for individual use as a mounting frame for low and medium loads, and fastening to the internal or external mounting level of the TS 8 enclosure. |  |
| Material                               | Sheet steel, 1.5 mm                                                                                                                                                                                                                                                       |  |
| Surface finish                         | Zinc-plated                                                                                                                                                                                                                                                               |  |
| Length                                 | 512,5 mm                                                                                                                                                                                                                                                                  |  |
| To fit                                 | Enclosure type: TS 8 Width: = 600 mm Depth: = 600 mm                                                                                                                                                                                                                      |  |
| OUT_FUNCTIONAL_SPACE_HEIGH<br>T_COL_SM | = 450                                                                                                                                                                                                                                                                     |  |
| Packs of                               | 12 pc(s).                                                                                                                                                                                                                                                                 |  |
| Net weight                             | 2.52                                                                                                                                                                                                                                                                      |  |
| Customs tariff number                  | 73269098                                                                                                                                                                                                                                                                  |  |
| EAN                                    | 4028177543546                                                                                                                                                                                                                                                             |  |