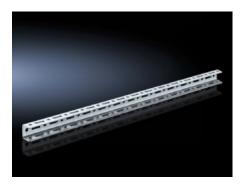

### SV 9673.961 - TS punched rail 17 x 17 mm for TS

For building an auxiliary construction for dividing the busbar space and for individual use as mounting frame for low and medium loads.

#### **Features**

| Model No.                              | SV 9673.961                                                                                                                                                                                                                                                               |  |
|----------------------------------------|---------------------------------------------------------------------------------------------------------------------------------------------------------------------------------------------------------------------------------------------------------------------------|--|
| Design                                 | For vertical separation with busbar system in the bottom rear section                                                                                                                                                                                                     |  |
| Product description                    | Mounting angle with TS pitch on three sides. Suitable for building auxiliary construction for dividing the busbar space, for individual use as a mounting frame for low and medium loads, and fastening to the internal or external mounting level of the TS 8 enclosure. |  |
| Material                               | Sheet steel, 1.5 mm                                                                                                                                                                                                                                                       |  |
| Surface finish                         | Zinc-plated                                                                                                                                                                                                                                                               |  |
| Length                                 | 512,5 mm                                                                                                                                                                                                                                                                  |  |
| To fit                                 | Enclosure type: TS 8 Width: = 600 mm Depth: = 600 mm                                                                                                                                                                                                                      |  |
| OUT_FUNCTIONAL_SPACE_HEIGH<br>T_COL_SM | = 450                                                                                                                                                                                                                                                                     |  |
| Packs of                               | 12 pc(s).                                                                                                                                                                                                                                                                 |  |
| Net weight                             | 2.52                                                                                                                                                                                                                                                                      |  |
| Customs tariff number                  | 73269098                                                                                                                                                                                                                                                                  |  |
| EAN                                    | 4028177543546                                                                                                                                                                                                                                                             |  |