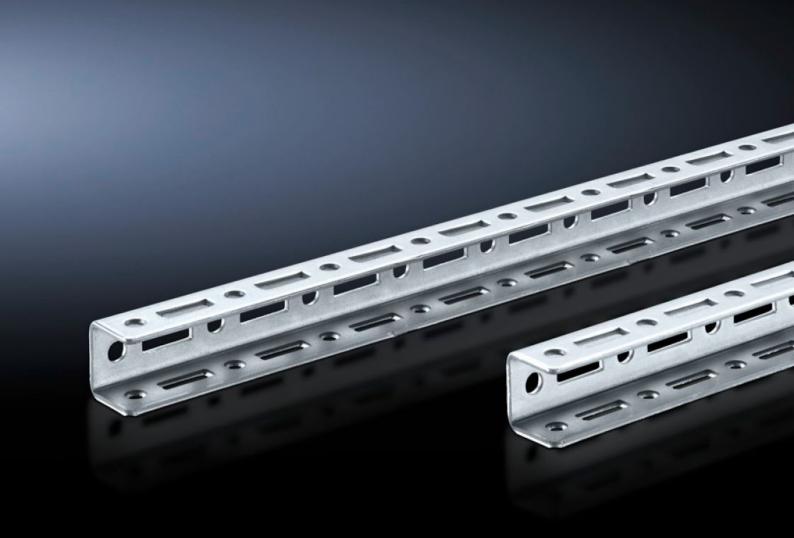

### SV 9673.961 - TS punched rail 17 x 17 mm for TS

For building an auxiliary construction for dividing the busbar space and for individual use as mounting frame for low and medium loads.

#### **Features**

| Model No.                              | SV 9673.961                                                                                                                                                                                                                                                               |  |
|----------------------------------------|---------------------------------------------------------------------------------------------------------------------------------------------------------------------------------------------------------------------------------------------------------------------------|--|
| Design                                 | For vertical separation with busbar system in the bottom rear section                                                                                                                                                                                                     |  |
| Product description                    | Mounting angle with TS pitch on three sides. Suitable for building auxiliary construction for dividing the busbar space, for individual use as a mounting frame for low and medium loads, and fastening to the internal or external mounting level of the TS 8 enclosure. |  |
| Material                               | Sheet steel, 1.5 mm                                                                                                                                                                                                                                                       |  |
| Surface finish                         | Zinc-plated                                                                                                                                                                                                                                                               |  |
| Length                                 | 512,5 mm                                                                                                                                                                                                                                                                  |  |
| To fit                                 | Enclosure type: TS 8 Width: = 600 mm Depth: = 600 mm                                                                                                                                                                                                                      |  |
| OUT_FUNCTIONAL_SPACE_HEIGH<br>T_COL_SM | = 450                                                                                                                                                                                                                                                                     |  |
| Packs of                               | 12 pc(s).                                                                                                                                                                                                                                                                 |  |
| Net weight                             | 2.52                                                                                                                                                                                                                                                                      |  |
| Customs tariff number                  | 73269098                                                                                                                                                                                                                                                                  |  |
| EAN                                    | 4028177543546                                                                                                                                                                                                                                                             |  |