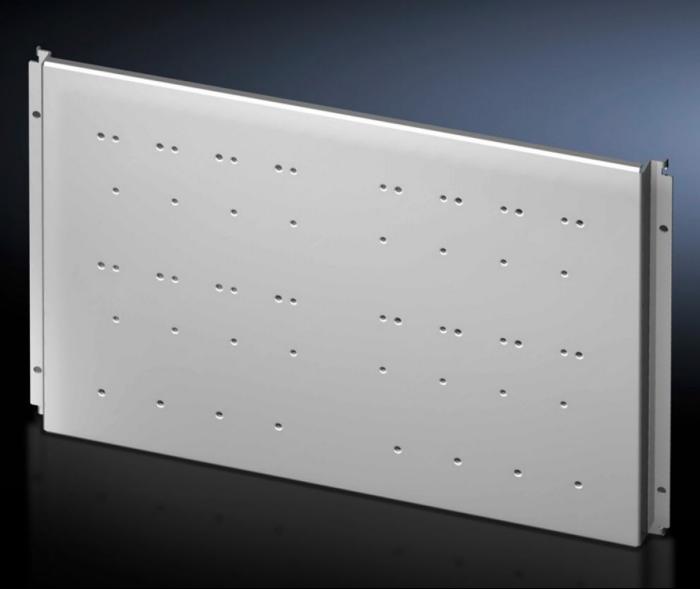

## SV 9674.008 - System attachment for RiLine main busbar system

System attachment for rear assembly of a RiLine main busbar system.

## Features

| Model No.             | SV 9674.008                                                                                                                                                        |
|-----------------------|--------------------------------------------------------------------------------------------------------------------------------------------------------------------|
| Product description   | System attachment with threaded holes M5 and M6 on a 50 mm<br>pitch pattern for rear assembly of a RiLine60 main busbar system.<br>For locating into the TS frame. |
| Material              | Sheet steel                                                                                                                                                        |
| Surface finish        | Zinc-plated                                                                                                                                                        |
| Supply includes       | Assembly parts                                                                                                                                                     |
| To fit                | Width: = 800 mm                                                                                                                                                    |
| Height                | 362 mm                                                                                                                                                             |
| Packs of              | 1 pc(s).                                                                                                                                                           |
| Weight/pack           | 5,2 kg                                                                                                                                                             |
| Customs tariff number | 73269098                                                                                                                                                           |
| EAN                   | 4028177543454                                                                                                                                                      |
| ETIM 7.0              | EC001900                                                                                                                                                           |
| ECLASS 8.0            | 27400613                                                                                                                                                           |
|                       |                                                                                                                                                                    |