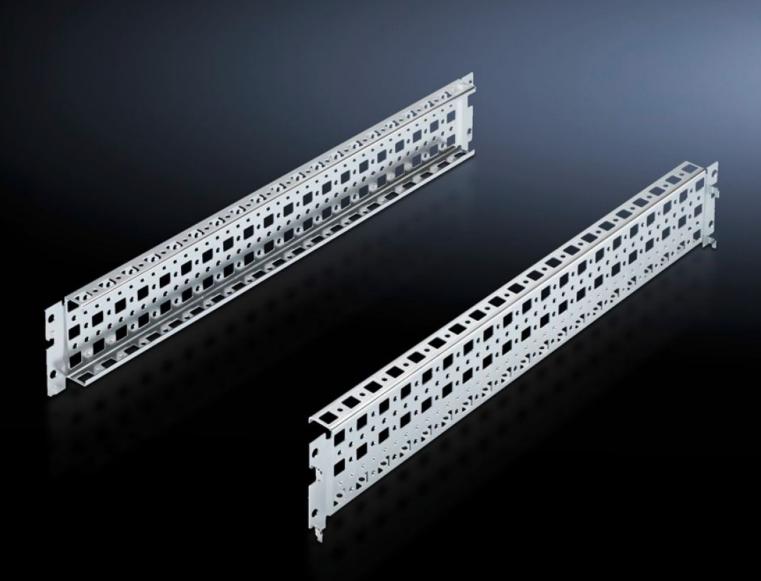

## SV 9674.056 - Punched sections with mounting flanges for coupling section

For assembling a Maxi-PLS or Flat-PLS busbar system directly beneath or above the circuit-breaker.

#### **Features**

| Model No.             | SV 9674.056                                                                                                                                                                                                                                                                                                                                                                                                                                                                      |
|-----------------------|----------------------------------------------------------------------------------------------------------------------------------------------------------------------------------------------------------------------------------------------------------------------------------------------------------------------------------------------------------------------------------------------------------------------------------------------------------------------------------|
| Product description   | For assembling a Maxi-PLS or Flat-PLS busbar system directly beneath or above the circuit-breaker. This punched section with mounting flange may be used without conflict in conjunction with the compartment space side panel modules. It is attached to the outer level of the TS 8 enclosure system, but thanks to the PS punchings allows a mounting level as in the roof or base frame, thereby facilitating the use of busbar system attachment for the roof/base section. |
| Material              | Sheet steel                                                                                                                                                                                                                                                                                                                                                                                                                                                                      |
| Surface finish        | Zinc-plated                                                                                                                                                                                                                                                                                                                                                                                                                                                                      |
| Supply includes       | Assembly parts                                                                                                                                                                                                                                                                                                                                                                                                                                                                   |
| To fit                | Enclosure type: TS<br>Width: = 600 mm<br>Depth: = 600 mm                                                                                                                                                                                                                                                                                                                                                                                                                         |
| Packs of              | 2 pc(s).                                                                                                                                                                                                                                                                                                                                                                                                                                                                         |
| Net weight            | 1.148                                                                                                                                                                                                                                                                                                                                                                                                                                                                            |
| Gross weight          | 1.347                                                                                                                                                                                                                                                                                                                                                                                                                                                                            |
| Customs tariff number | 73269098                                                                                                                                                                                                                                                                                                                                                                                                                                                                         |