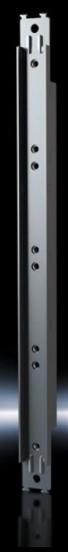

## SV 9674.174 - System attachment for Flat-PLS

For installing busbar supports.

## **Features**

| Model No.             | SV 9674.174                             |
|-----------------------|-----------------------------------------|
| Design                | for use as vertical coupling set        |
| Applications          | For installing busbar supports          |
| Material              | Stainless steel                         |
| Number of poles       | 3-pole<br>165 mm                        |
| To fit busbar system  | Flat-PLS 100                            |
| To fit                | Enclosure type: TS 8<br>Depth: = 600 mm |
| Packs of              | 2 pc(s).                                |
| Customs tariff number | 73182900                                |
| EAN                   | 4028177606432                           |
| ETIM 9                | EC002525                                |
| ECLASS 8.0            | 27400613                                |