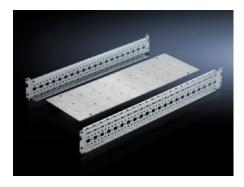

# SV 9674.196 - Coupling set mounting kit for busbar enclosure or riser

For busbar enclosures or risers, is used as a base support for a vertical Maxi-PLS busar system/Flat-PLS busbar system.

#### **Features**

| Model No.             | SV 9674.196                                                                                             |  |
|-----------------------|---------------------------------------------------------------------------------------------------------|--|
| Design                | for Maxi-PLS busbar system                                                                              |  |
| Product description   | The mounting kit is used as a base support for a vertical Maxi-PLS busar system/Flat-PLS busbar system. |  |
| Material              | Sheet steel                                                                                             |  |
| Surface finish        | Zinc-plated                                                                                             |  |
| Supply includes       | Mounting plate 2 punched sections with mounting flanges Assembly parts                                  |  |
| Note on Model No.     | Only suitable for Maxi-PLS.                                                                             |  |
| To fit                | Width: = 200 mm<br>Depth: = 600 mm                                                                      |  |
| Packs of              | 1 pc(s).                                                                                                |  |
| Net weight            | 3.2                                                                                                     |  |
| Gross weight          | 3.5                                                                                                     |  |
| Customs tariff number | 73269098                                                                                                |  |
| EAN                   | 4028177574458                                                                                           |  |