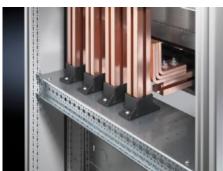

# SV 9674.196 - Coupling set mounting kit for busbar enclosure or riser

For busbar enclosures or risers, is used as a base support for a vertical Maxi-PLS busar system/Flat-PLS busbar system.

#### **Features**

| Model No.             | SV 9674.196                                                                                             |  |
|-----------------------|---------------------------------------------------------------------------------------------------------|--|
| Design                | for Maxi-PLS busbar system                                                                              |  |
| Product description   | The mounting kit is used as a base support for a vertical Maxi-PLS busar system/Flat-PLS busbar system. |  |
| Material              | Sheet steel                                                                                             |  |
| Surface finish        | Zinc-plated                                                                                             |  |
| Supply includes       | Mounting plate 2 punched sections with mounting flanges Assembly parts                                  |  |
| Note on Model No.     | Only suitable for Maxi-PLS.                                                                             |  |
| To fit                | Width: = 200 mm<br>Depth: = 600 mm                                                                      |  |
| Packs of              | 1 pc(s).                                                                                                |  |
| Net weight            | 3.2                                                                                                     |  |
| Gross weight          | 3.5                                                                                                     |  |
| Customs tariff number | 73269098                                                                                                |  |
| EAN                   | 4028177574458                                                                                           |  |