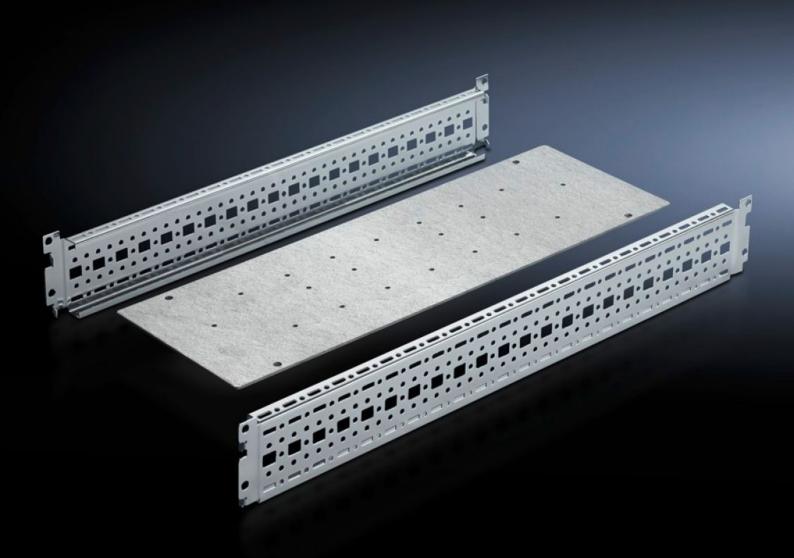

# SV 9674.196 - Coupling set mounting kit for busbar enclosure or riser

For busbar enclosures or risers, is used as a base support for a vertical Maxi-PLS busar system/Flat-PLS busbar system.

#### **Features**

| Model No.             | SV 9674.196                                                                                             |  |
|-----------------------|---------------------------------------------------------------------------------------------------------|--|
| Design                | for Maxi-PLS busbar system                                                                              |  |
| Product description   | The mounting kit is used as a base support for a vertical Maxi-PLS busar system/Flat-PLS busbar system. |  |
| Material              | Sheet steel                                                                                             |  |
| Surface finish        | Zinc-plated                                                                                             |  |
| Supply includes       | Mounting plate 2 punched sections with mounting flanges Assembly parts                                  |  |
| Note on Model No.     | Only suitable for Maxi-PLS.                                                                             |  |
| To fit                | Width: = 200 mm<br>Depth: = 600 mm                                                                      |  |
| Packs of              | 1 pc(s).                                                                                                |  |
| Net weight            | 3.2                                                                                                     |  |
| Gross weight          | 3.5                                                                                                     |  |
| Customs tariff number | 73269098                                                                                                |  |
| EAN                   | 4028177574458                                                                                           |  |