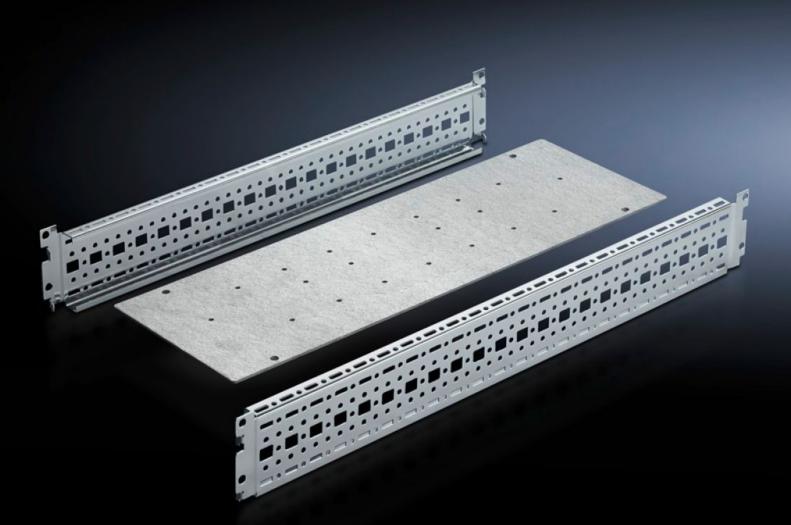

# SV 9674.198 - Coupling set mounting kit for busbar enclosure or riser

For busbar enclosures or risers, is used as a base support for a vertical Maxi-PLS busar system/ Flat-PLS busbar system.

### Features

| Model No.             | SV 9674.198                                                                                             |
|-----------------------|---------------------------------------------------------------------------------------------------------|
| Design                | for Maxi-PLS busbar system                                                                              |
| Product description   | The mounting kit is used as a base support for a vertical Maxi-PLS busar system/Flat-PLS busbar system. |
| Material              | Sheet steel                                                                                             |
| Surface finish        | Zinc-plated                                                                                             |
| Supply includes       | Mounting plate<br>2 punched sections with mounting flanges<br>Assembly parts                            |
| Note on Model No.     | Only suitable for Maxi-PLS.                                                                             |
| To fit                | Width: = 200 mm<br>Depth: = 800 mm                                                                      |
| Packs of              | 1 pc(s).                                                                                                |
| Net weight            | 4.08                                                                                                    |
| Gross weight          | 4.85                                                                                                    |
| Customs tariff number | 73269098                                                                                                |
| EAN                   | 4028177574465                                                                                           |