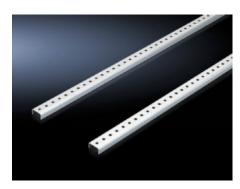

# SV 9674.381 - Punched rail Set for cover, distribution busbar (Jean Müller fuse-switch disconnector section)

Required for mounting the distribution busbar cover.

#### **Features**

| Model No.                     | SV 9674.381                                                                                                    |
|-------------------------------|----------------------------------------------------------------------------------------------------------------|
| Product description           | Required for mounting the distribution busbar cover.                                                           |
| Material                      | Sheet steel, zinc-plated                                                                                       |
| Supply includes               | Set consisting of 2 punched rails Assembly parts                                                               |
| Note                          | For 1 fuse-switch disconnector section, 1 pack of punched rails is required.                                   |
| To fit                        | Height: = 2,000 mm<br>= 2,200 mm                                                                               |
| Packs of                      | 1 pc(s).                                                                                                       |
| Net weight                    | 2.522                                                                                                          |
| Gross weight                  | 2.722                                                                                                          |
| PCF per pack (cradle-to-gate) | 9.5 kg CO2 eq (Cat B)                                                                                          |
| Note on PCF category          | Category B: PCF value (cradle-to-gate) based on the product weight, approximately calculated and self-declared |
| Customs tariff number         | 73269098                                                                                                       |
| EAN                           | 4028177613720                                                                                                  |
| ETIM 9                        | EC002270                                                                                                       |
| ·                             |                                                                                                                |