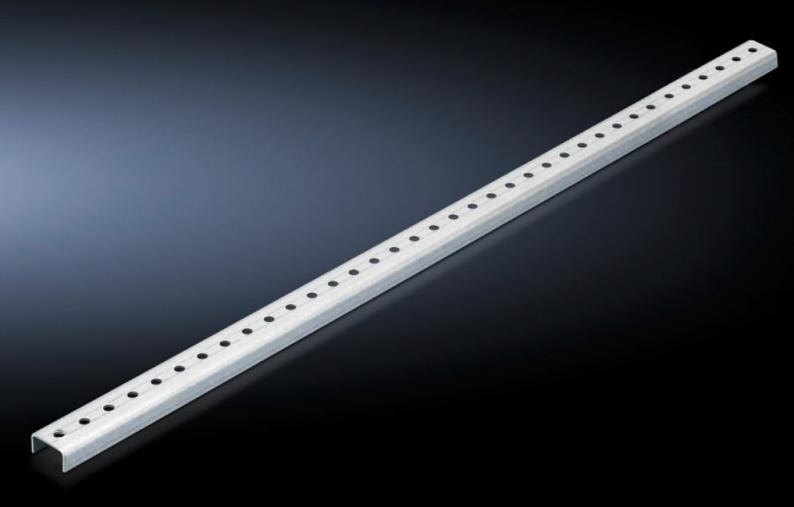

# SV 9674.381 - Punched rail Set for cover, distribution busbar (Jean Müller fuse-switch disconnector section)

Required for mounting the distribution busbar cover.

#### **Features**

| Model No.                     | SV 9674.381                                                                                                    |
|-------------------------------|----------------------------------------------------------------------------------------------------------------|
| Product description           | Required for mounting the distribution busbar cover.                                                           |
| Material                      | Sheet steel, zinc-plated                                                                                       |
| Supply includes               | Set consisting of 2 punched rails Assembly parts                                                               |
| Note                          | For 1 fuse-switch disconnector section, 1 pack of punched rails is required.                                   |
| To fit                        | Height: = 2,000 mm<br>= 2,200 mm                                                                               |
| Packs of                      | 1 pc(s).                                                                                                       |
| Net weight                    | 2.522                                                                                                          |
| Gross weight                  | 2.722                                                                                                          |
| PCF per pack (cradle-to-gate) | 9.5 kg CO2 eq (Cat B)                                                                                          |
| Note on PCF category          | Category B: PCF value (cradle-to-gate) based on the product weight, approximately calculated and self-declared |
| Customs tariff number         | 73269098                                                                                                       |
| EAN                           | 4028177613720                                                                                                  |
| ETIM 9                        | EC002270                                                                                                       |
| ·                             |                                                                                                                |