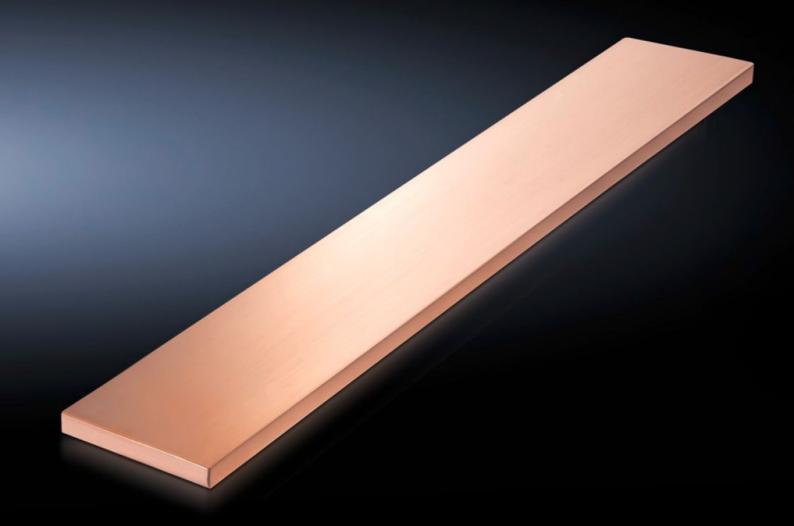

# SV 9674.400 - Distribution busbars for fuse-switch disconnector section

For installation in the fuse-switch disconnector sections, suitable for Maxi-PLS and Flat-PLS main busbar systems.

#### **Features**

| Model No.                    | SV 9674.400                                                                                                                         |
|------------------------------|-------------------------------------------------------------------------------------------------------------------------------------|
| Product description          | Distribution busbar to fit the main busbar systems Maxi-PLS and Flat-PLS for installation in the fuse-switch disconnector sections. |
| Material                     | E-Cu                                                                                                                                |
| Length                       | 1632,5 mm                                                                                                                           |
| To fit                       | Height: = 2,000 mm                                                                                                                  |
| Cross-section                | 100 mm x 10 mm                                                                                                                      |
| Packs of                     | 1 pc(s).                                                                                                                            |
| Net weight                   | 14.53                                                                                                                               |
| Gross weight                 | 14.53                                                                                                                               |
| Copper weight (kg per piece) | 14.53                                                                                                                               |
| Customs tariff number        | 74071000                                                                                                                            |
| EAN                          | 4028177613744                                                                                                                       |
| ETIM 9                       | EC001900                                                                                                                            |
| ECLASS 8.0                   | 27400613                                                                                                                            |