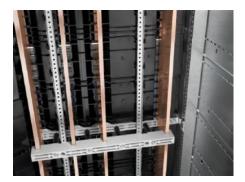

# SV 9674.400 - Distribution busbars for fuse-switch disconnector section

For installation in the fuse-switch disconnector sections, suitable for Maxi-PLS and Flat-PLS main busbar systems.