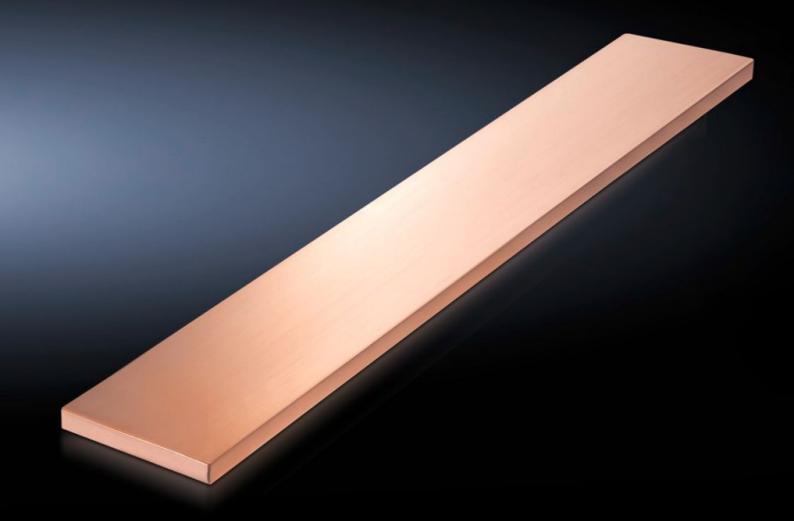

# SV 9674.405 - Distribution busbars for fuse-switch disconnector section

For installation in the fuse-switch disconnector sections, suitable for Maxi-PLS and Flat-PLS main busbar systems.

#### **Features**

| Model No.                    | SV 9674.405                                                                                                                         |
|------------------------------|-------------------------------------------------------------------------------------------------------------------------------------|
| Product description          | Distribution busbar to fit the main busbar systems Maxi-PLS and Flat-PLS for installation in the fuse-switch disconnector sections. |
| Material                     | E-Cu                                                                                                                                |
| Length                       | 1632,5 mm                                                                                                                           |
| To fit                       | Height: = 2,000 mm                                                                                                                  |
| Cross-section                | 50 mm x 10 mm                                                                                                                       |
| Packs of                     | 1 pc(s).                                                                                                                            |
| Net weight                   | 7.26                                                                                                                                |
| Gross weight                 | 7.26                                                                                                                                |
| Copper weight (kg per piece) | 7.26                                                                                                                                |
| Customs tariff number        | 74071000                                                                                                                            |
| EAN                          | 4028177613751                                                                                                                       |
| ETIM 9                       | EC001900                                                                                                                            |
| ECLASS 8.0                   | 27400613                                                                                                                            |