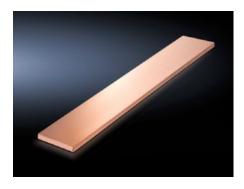

# SV 9674.405 - Distribution busbars for fuse-switch disconnector section

For installation in the fuse-switch disconnector sections, suitable for Maxi-PLS and Flat-PLS main busbar systems.

#### **Features**

| Model No.                    | SV 9674.405                                                                                                                         |
|------------------------------|-------------------------------------------------------------------------------------------------------------------------------------|
| Product description          | Distribution busbar to fit the main busbar systems Maxi-PLS and Flat-PLS for installation in the fuse-switch disconnector sections. |
| Material                     | E-Cu                                                                                                                                |
| Length                       | 1632,5 mm                                                                                                                           |
| To fit                       | Height: = 2,000 mm                                                                                                                  |
| Cross-section                | 50 mm x 10 mm                                                                                                                       |
| Packs of                     | 1 pc(s).                                                                                                                            |
| Net weight                   | 7.26                                                                                                                                |
| Gross weight                 | 7.26                                                                                                                                |
| Copper weight (kg per piece) | 7.26                                                                                                                                |
| Customs tariff number        | 74071000                                                                                                                            |
| EAN                          | 4028177613751                                                                                                                       |
| ETIM 9                       | EC001900                                                                                                                            |
| ECLASS 8.0                   | 27400613                                                                                                                            |