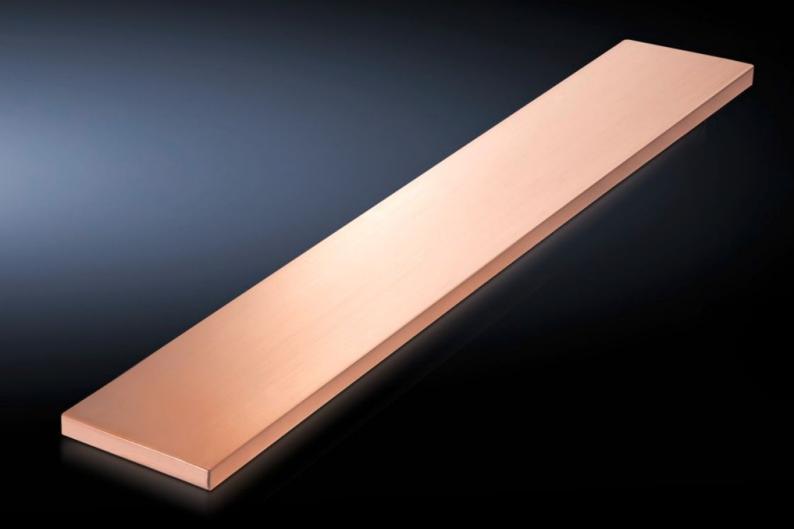

# SV 9674.408 - Distribution busbars for fuse-switch disconnector section

For installation in the fuse-switch disconnector sections, suitable for Maxi-PLS and Flat-PLS main busbar systems.

#### **Features**

| Model No.                    | SV 9674.408                                                                                                                         |
|------------------------------|-------------------------------------------------------------------------------------------------------------------------------------|
| Product description          | Distribution busbar to fit the main busbar systems Maxi-PLS and Flat-PLS for installation in the fuse-switch disconnector sections. |
| Material                     | E-Cu                                                                                                                                |
| Length                       | 1632,5 mm                                                                                                                           |
| To fit                       | Height: = 2,000 mm                                                                                                                  |
| Cross-section                | 80 mm x 10 mm                                                                                                                       |
| Packs of                     | 1 pc(s).                                                                                                                            |
| Net weight                   | 11.7                                                                                                                                |
| Gross weight                 | 11.8                                                                                                                                |
| Copper weight (kg per piece) | 11.62                                                                                                                               |
| Customs tariff number        | 74071000                                                                                                                            |
| EAN                          | 4028177613775                                                                                                                       |
| ETIM 9                       | EC001900                                                                                                                            |
| ECLASS 8.0                   | 27400613                                                                                                                            |