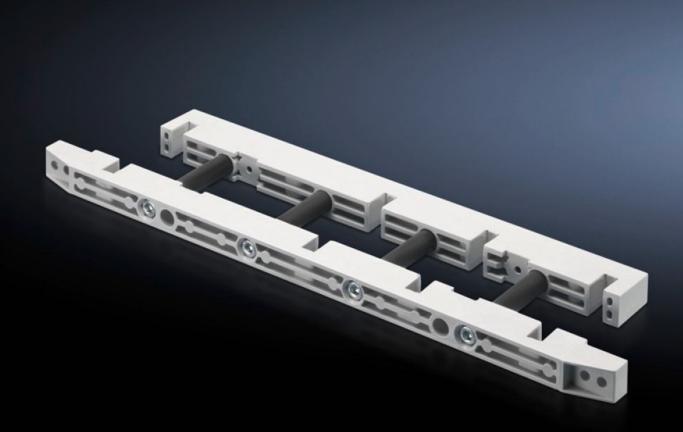

# SV 9674.410 - Busbar support for fuse-switch disconnector section

Busbar support for the distribution busbar system of the fuse-switch disconnector section.

#### Features

| Model No.             | SV 9674.410                                                                                    |
|-----------------------|------------------------------------------------------------------------------------------------|
| Product description   | Busbar support for the distribution busbar system of the fuse-<br>switch disconnector section. |
| Material              | Duroplastic polyester                                                                          |
| Supply includes       | Mounting bracket and screws                                                                    |
| To fit busbars        | Flat copper busbars                                                                            |
| To fit busbars        | Width: 100<br>Height: 10 mm                                                                    |
| Number of poles       | 3-pole<br>4-pole                                                                               |
| Packs of              | 1 pc(s).                                                                                       |
| Net weight            | 1.259                                                                                          |
| Gross weight          | 1.313                                                                                          |
| Customs tariff number | 85469010                                                                                       |
| EAN                   | 4028177613430                                                                                  |
| ETIM 9                | EC001166                                                                                       |
| ECLASS 8.0            | 27400613                                                                                       |
|                       |                                                                                                |