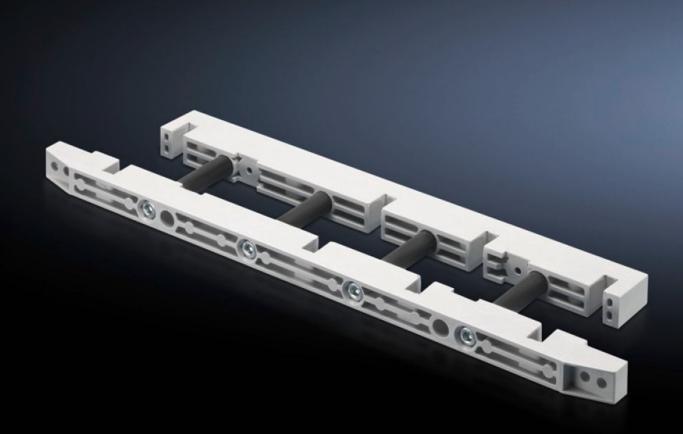

# SV 9674.415 - Busbar support for fuse-switch disconnector section

Busbar support for the distribution busbar system of the fuse-switch disconnector section.

#### Features

| Model No.             | SV 9674.415                                                                                    |
|-----------------------|------------------------------------------------------------------------------------------------|
| Product description   | Busbar support for the distribution busbar system of the fuse-<br>switch disconnector section. |
| Material              | Duroplastic polyester                                                                          |
| Supply includes       | Mounting bracket and screws                                                                    |
| To fit busbars        | Flat copper busbars                                                                            |
| To fit busbars        | Width: 50<br>Height: 10 mm                                                                     |
| Number of poles       | 3-pole<br>4-pole                                                                               |
| Packs of              | 1 pc(s).                                                                                       |
| Net weight            | 1.1                                                                                            |
| Gross weight          | 1.124                                                                                          |
| Customs tariff number | 85469010                                                                                       |
| EAN                   | 4028177613447                                                                                  |
| ETIM 9                | EC001900                                                                                       |
| ECLASS 8.0            | 27400613                                                                                       |
|                       |                                                                                                |