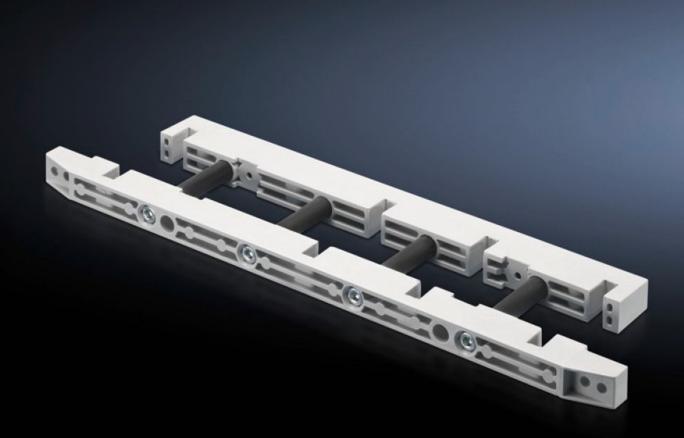

# SV 9674.416 - Busbar support for fuse-switch disconnector section

Busbar support for the distribution busbar system of the fuse-switch disconnector section.

#### Features

| Model No.             | SV 9674.416                                                                                    |
|-----------------------|------------------------------------------------------------------------------------------------|
| Product description   | Busbar support for the distribution busbar system of the fuse-<br>switch disconnector section. |
| Material              | Duroplastic polyester                                                                          |
| Supply includes       | Mounting bracket and screws                                                                    |
| To fit busbars        | Flat copper busbars                                                                            |
| To fit busbars        | Width: 60<br>Height: 10 mm                                                                     |
| Number of poles       | 3-pole<br>4-pole                                                                               |
| Packs of              | 1 pc(s).                                                                                       |
| Net weight            | 1                                                                                              |
| Gross weight          | 1.134                                                                                          |
| Customs tariff number | 85469010                                                                                       |
| EAN                   | 4028177613454                                                                                  |
| ETIM 9                | EC001166                                                                                       |
| ECLASS 8.0            | 27400613                                                                                       |
|                       |                                                                                                |