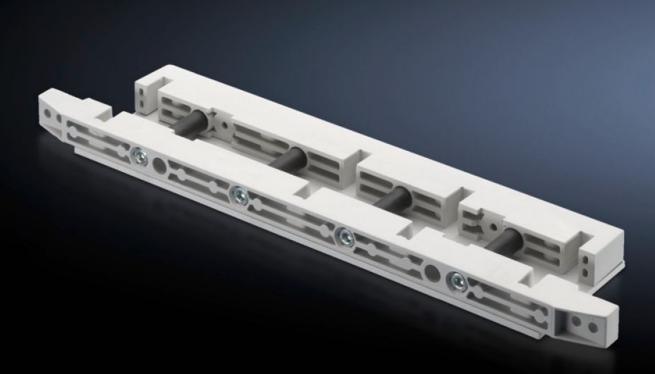

## SV 9674.430 - End support for fuse-switch disconnector section

End support for the distribution busbar system, for vertical support of the distribution busbar system with infeed from above.

## Features

| Model No.             | SV 9674.430                                                                                                                                                            |
|-----------------------|------------------------------------------------------------------------------------------------------------------------------------------------------------------------|
| Product description   | End support for the distribution busbar system of the fuse-switch disconnector section, for vertical support of the distribution busbar system with infeed from above. |
| Material              | Duroplastic polyester                                                                                                                                                  |
| Supply includes       | Mounting bracket and screws                                                                                                                                            |
| To fit busbars        | Width: 100<br>Height: 10 mm                                                                                                                                            |
| Number of poles       | 3-pole<br>4-pole                                                                                                                                                       |
| Packs of              | 1 pc(s).                                                                                                                                                               |
| Net weight            | 1.679                                                                                                                                                                  |
| Gross weight          | 1.72                                                                                                                                                                   |
| Customs tariff number | 39269097                                                                                                                                                               |
| EAN                   | 4028177613515                                                                                                                                                          |
| ETIM 9                | EC001166                                                                                                                                                               |
| ECLASS 8.0            | 27400613                                                                                                                                                               |