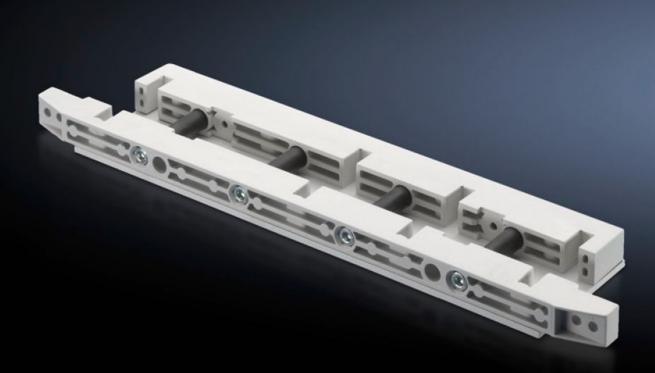

## SV 9674.436 - End support for fuse-switch disconnector section

End support for the distribution busbar system, for vertical support of the distribution busbar system with infeed from above.

## Features

| Model No.             | SV 9674.436                                                                                                                                                            |
|-----------------------|------------------------------------------------------------------------------------------------------------------------------------------------------------------------|
| Product description   | End support for the distribution busbar system of the fuse-switch disconnector section, for vertical support of the distribution busbar system with infeed from above. |
| Material              | Duroplastic polyester                                                                                                                                                  |
| Supply includes       | Mounting bracket and screws                                                                                                                                            |
| To fit busbars        | Width: 60<br>Height: 10 mm                                                                                                                                             |
| Number of poles       | 3-pole<br>4-pole                                                                                                                                                       |
| Packs of              | 1 pc(s).                                                                                                                                                               |
| Net weight            | 1.459                                                                                                                                                                  |
| Gross weight          | 1.48                                                                                                                                                                   |
| Customs tariff number | 39269097                                                                                                                                                               |
| EAN                   | 4028177613539                                                                                                                                                          |
| ETIM 9                | EC001166                                                                                                                                                               |
| ECLASS 8.0            | 27400613                                                                                                                                                               |