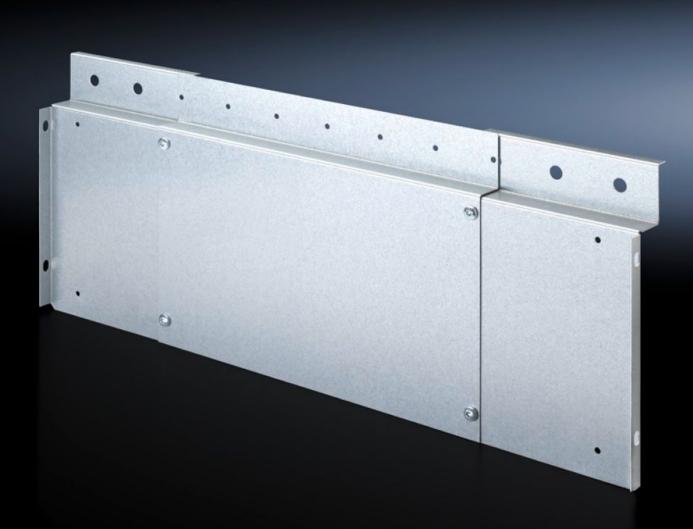

## SV 9674.560 - Wiring trim panel

Wiring system for Ri4Power with internal compartmentalisation

## Features

| Model No.             | SV 9674.560                                                                                                                                                                                                                                                   |
|-----------------------|---------------------------------------------------------------------------------------------------------------------------------------------------------------------------------------------------------------------------------------------------------------|
| Product description   | Inner front cover of the main busbar system with the option of<br>mounting a wiring channel W x D 40 x 20 mm. Suitable for use in<br>Ri4Power switchgear with 300 mm high front trim panels.<br>Horizontal cable routing occurs behind the front trim panels. |
| Material              | Sheet steel                                                                                                                                                                                                                                                   |
| Surface finish        | Zinc-plated                                                                                                                                                                                                                                                   |
| Supply includes       | Assembly parts                                                                                                                                                                                                                                                |
| Note                  | For vertical cable routing, mounting brackets for compartment dividers and circuit-breaker support rails enable the installation of a wiring channel, thanks to pre-punched cut-outs.                                                                         |
| To fit                | Width: = 800 mm<br>= 1,000 mm<br>= 1,200 mm                                                                                                                                                                                                                   |
| Packs of              | 1 pc(s).                                                                                                                                                                                                                                                      |
| Net weight            | 2.4                                                                                                                                                                                                                                                           |
| Gross weight          | 2.46                                                                                                                                                                                                                                                          |
| Customs tariff number | 73269098                                                                                                                                                                                                                                                      |
| EAN                   | 4028177697317                                                                                                                                                                                                                                                 |
| ETIM 9                | EC002617                                                                                                                                                                                                                                                      |
| ECLASS 8.0            | 27142423                                                                                                                                                                                                                                                      |