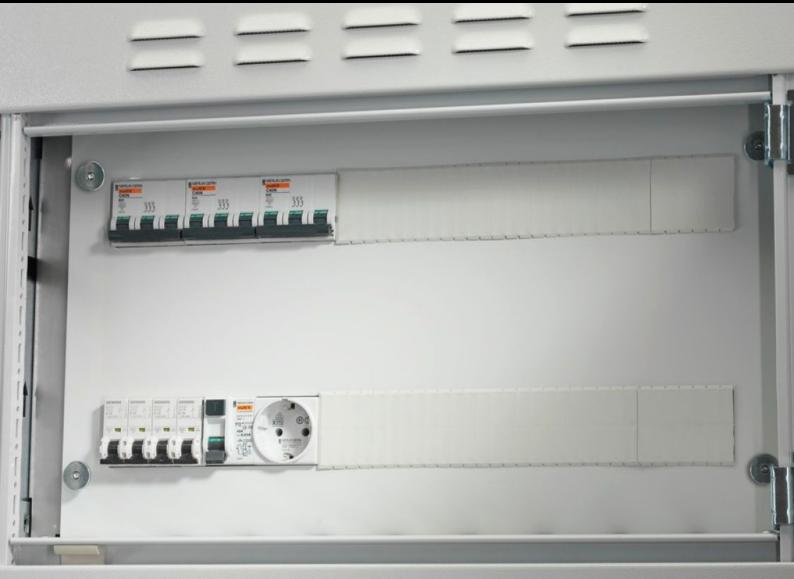

## SV 9674.761 - Support frame for DIN rail-mounted devices

Support frame set for accepting DIN rail-mounted devices (e.g. MCBs).

## Features

| Model No.                  | SV 9674.761                                                                                                                                                                                                                                                                                                                                                                                                                         |
|----------------------------|-------------------------------------------------------------------------------------------------------------------------------------------------------------------------------------------------------------------------------------------------------------------------------------------------------------------------------------------------------------------------------------------------------------------------------------|
| Product description        | Support frame set for accepting DIN rail-mounted devices (e.g. MCBs). The support rails are fastened with two mounting brackets to the side panel modules for internal compartmentalisation. The cover is fastened to the support frame with knurled screws. In combination with compartment dividers, partial mounting plates and side panel modules, internal compartmentalisation in accordance with Form 2, 3 or 4 is possible. |
| Material                   | Support frame: Sheet steel, zinc-plated, passivated, 1.5 mm<br>Cover: Sheet steel, spray finished, 1.5 mm                                                                                                                                                                                                                                                                                                                           |
| Supply includes            | Support rails<br>2 mounting brackets<br>1 cover with cut-out<br>Assembly parts                                                                                                                                                                                                                                                                                                                                                      |
| For compartment height     | 150 mm                                                                                                                                                                                                                                                                                                                                                                                                                              |
| To fit                     | Width: = 600 mm                                                                                                                                                                                                                                                                                                                                                                                                                     |
| No. of pitch units 17.5 mm | 1 x 24                                                                                                                                                                                                                                                                                                                                                                                                                              |
| Packs of                   | 1 pc(s).                                                                                                                                                                                                                                                                                                                                                                                                                            |
| Net weight                 | 1.9                                                                                                                                                                                                                                                                                                                                                                                                                                 |
| Gross weight               | 2                                                                                                                                                                                                                                                                                                                                                                                                                                   |
| Customs tariff number      | 73269098                                                                                                                                                                                                                                                                                                                                                                                                                            |
| EAN                        | 4028177543799                                                                                                                                                                                                                                                                                                                                                                                                                       |
| ETIM 9                     | EC001900                                                                                                                                                                                                                                                                                                                                                                                                                            |
| ECLASS 8.0                 | 27400613                                                                                                                                                                                                                                                                                                                                                                                                                            |