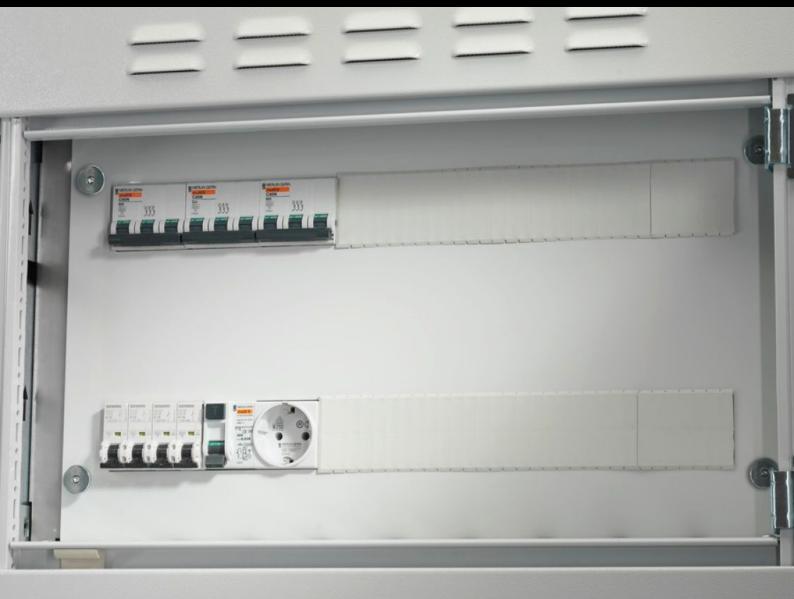

## SV 9674.762 - Support frame for DIN rail-mounted devices

Support frame set for accepting DIN rail-mounted devices (e.g. MCBs).

## **Features**

| Model No.                  | SV 9674.762                                                                                                                                                                                                                                                                                                                                                                                                                         |
|----------------------------|-------------------------------------------------------------------------------------------------------------------------------------------------------------------------------------------------------------------------------------------------------------------------------------------------------------------------------------------------------------------------------------------------------------------------------------|
| Product description        | Support frame set for accepting DIN rail-mounted devices (e.g. MCBs). The support rails are fastened with two mounting brackets to the side panel modules for internal compartmentalisation. The cover is fastened to the support frame with knurled screws. In combination with compartment dividers, partial mounting plates and side panel modules, internal compartmentalisation in accordance with Form 2, 3 or 4 is possible. |
| Material                   | Support frame: Sheet steel, zinc-plated, passivated, 1.5 mm<br>Cover: Sheet steel, spray finished, 1.5 mm                                                                                                                                                                                                                                                                                                                           |
| Supply includes            | Support rails 2 mounting brackets 1 cover with cut-out Assembly parts                                                                                                                                                                                                                                                                                                                                                               |
| For compartment height     | 300 mm                                                                                                                                                                                                                                                                                                                                                                                                                              |
| To fit                     | Width: = 600 mm                                                                                                                                                                                                                                                                                                                                                                                                                     |
| No. of pitch units 17.5 mm | 2 x 24                                                                                                                                                                                                                                                                                                                                                                                                                              |
| Packs of                   | 1 pc(s).                                                                                                                                                                                                                                                                                                                                                                                                                            |
| Net weight                 | 3.1                                                                                                                                                                                                                                                                                                                                                                                                                                 |
| Gross weight               | 3.96                                                                                                                                                                                                                                                                                                                                                                                                                                |
| Customs tariff number      | 73269098                                                                                                                                                                                                                                                                                                                                                                                                                            |
| EAN                        | 4028177543805                                                                                                                                                                                                                                                                                                                                                                                                                       |
| ETIM 9                     | EC001900                                                                                                                                                                                                                                                                                                                                                                                                                            |
| ECLASS 8.0                 | 27400613                                                                                                                                                                                                                                                                                                                                                                                                                            |