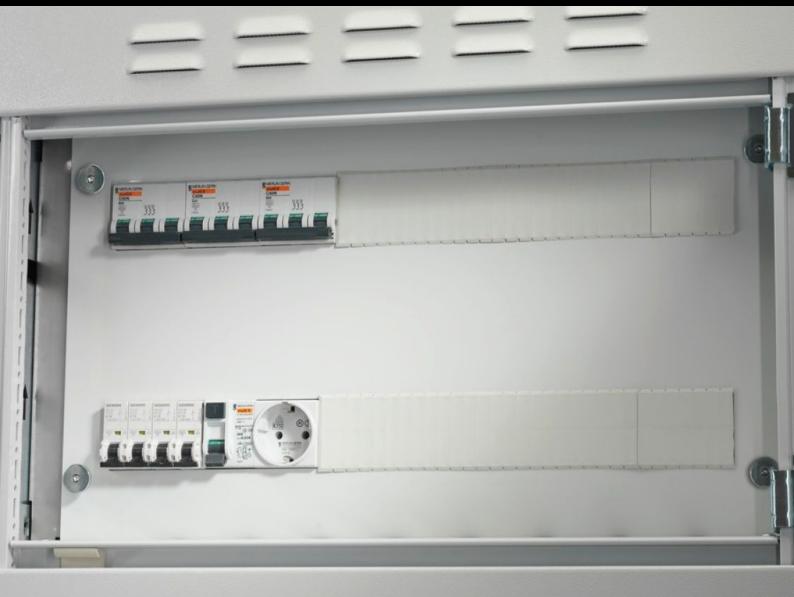

## SV 9674.782 - Support frame for DIN rail-mounted devices

Support frame set for accepting DIN rail-mounted devices (e.g. MCBs).

## **Features**

| Model No.                  | SV 9674.782                                                                                                                                                                                                                                                                                                                                                                                                                         |
|----------------------------|-------------------------------------------------------------------------------------------------------------------------------------------------------------------------------------------------------------------------------------------------------------------------------------------------------------------------------------------------------------------------------------------------------------------------------------|
| Product description        | Support frame set for accepting DIN rail-mounted devices (e.g. MCBs). The support rails are fastened with two mounting brackets to the side panel modules for internal compartmentalisation. The cover is fastened to the support frame with knurled screws. In combination with compartment dividers, partial mounting plates and side panel modules, internal compartmentalisation in accordance with Form 2, 3 or 4 is possible. |
| Material                   | Support frame: Sheet steel, zinc-plated, passivated, 1.5 mm<br>Cover: Sheet steel, spray finished, 1.5 mm                                                                                                                                                                                                                                                                                                                           |
| Supply includes            | Support rails 2 mounting brackets 1 cover with cut-out Assembly parts                                                                                                                                                                                                                                                                                                                                                               |
| For compartment height     | 300 mm                                                                                                                                                                                                                                                                                                                                                                                                                              |
| To fit                     | Width: = 800 mm                                                                                                                                                                                                                                                                                                                                                                                                                     |
| No. of pitch units 17.5 mm | 2 x 36                                                                                                                                                                                                                                                                                                                                                                                                                              |
| Packs of                   | 1 pc(s).                                                                                                                                                                                                                                                                                                                                                                                                                            |
| Net weight                 | 4.945                                                                                                                                                                                                                                                                                                                                                                                                                               |
| Gross weight               | 5.205                                                                                                                                                                                                                                                                                                                                                                                                                               |
| Customs tariff number      | 73269098                                                                                                                                                                                                                                                                                                                                                                                                                            |
| EAN                        | 4028177543843                                                                                                                                                                                                                                                                                                                                                                                                                       |
| ETIM 9                     | EC001900                                                                                                                                                                                                                                                                                                                                                                                                                            |
| ECLASS 8.0                 | 27400613                                                                                                                                                                                                                                                                                                                                                                                                                            |