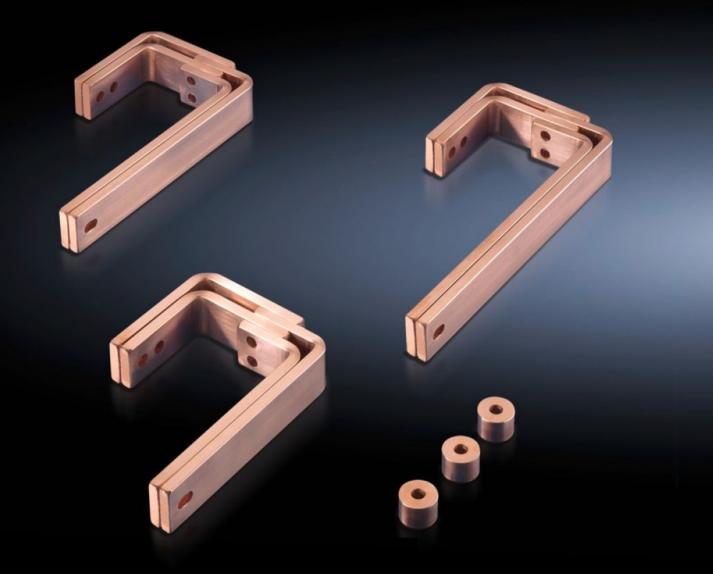

## SV 9675.140 - T-connector kits for RiLine busbar systems

For connecting horizontal Flat-PLS main busbar systems to vertical RiLine60 distribution busbar systems in the modular outgoing section.

## **Features**

| Model No.                    | SV 9675.140                                                                            |
|------------------------------|----------------------------------------------------------------------------------------|
| Design                       | Behind the compartment                                                                 |
| Product description          | For connecting horizontal main busbar systems to vertical distribution busbar systems. |
| Material                     | E-Cu                                                                                   |
| Supply includes              | Assembly parts                                                                         |
| To fit busbars               | Width: 30<br>Height: 10, 5 mm                                                          |
| Packs of                     | 1 set(s)                                                                               |
| Net weight                   | 3                                                                                      |
| Gross weight                 | 3.2                                                                                    |
| Copper weight (kg per piece) | 2.82                                                                                   |
| Customs tariff number        | 74198090                                                                               |
| EAN                          | 4028177570207                                                                          |
| ECLASS 8.0                   | 27400613                                                                               |