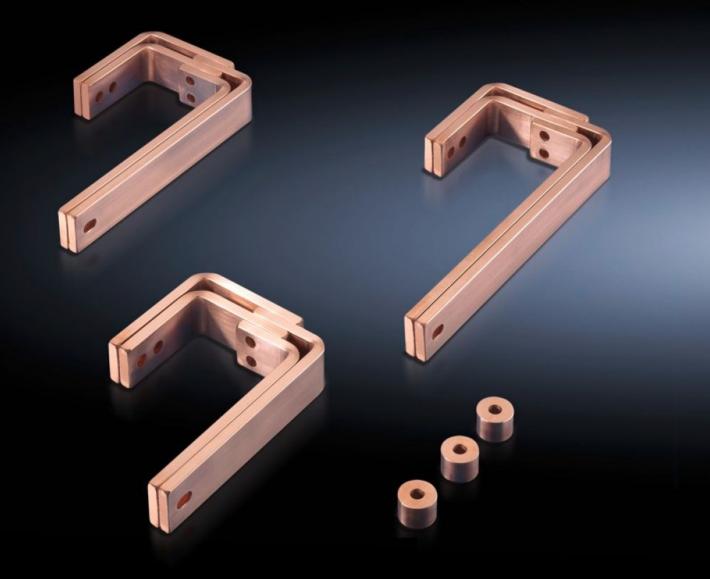

## SV 9675.143 - T-connector kits for RiLine busbar systems

For connecting horizontal Flat-PLS main busbar systems to vertical RiLine60 distribution busbar systems in the modular outgoing section.

## **Features**

| Model No.                    | SV 9675.143                                                                            |
|------------------------------|----------------------------------------------------------------------------------------|
| Design                       | Behind the compartment                                                                 |
| Product description          | For connecting horizontal main busbar systems to vertical distribution busbar systems. |
| Material                     | E-Cu                                                                                   |
| Supply includes              | Assembly parts                                                                         |
| To fit busbars               | Width: 30<br>Height: 10, 5 mm                                                          |
| Packs of                     | 1 set(s)                                                                               |
| Net weight                   | 3                                                                                      |
| Gross weight                 | 3.2                                                                                    |
| Copper weight (kg per piece) | 2.58                                                                                   |
| Customs tariff number        | 74198090                                                                               |
| EAN                          | 4028177570214                                                                          |
| ECLASS 8.0                   | 27400613                                                                               |