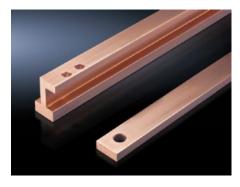

### SV 9675.212 - Distribution busbars 30 x 10 mm

#### Features

| Model No.                    | SV 9675.212                                                                                                        |
|------------------------------|--------------------------------------------------------------------------------------------------------------------|
| Design                       | For distribution busbar systems behind the compartment For distribution busbar system in the compartment (indoors) |
| Product description          | Prepared for the connection of T-connector kits.                                                                   |
| Material                     | E-Cu                                                                                                               |
| Length                       | 1610 mm                                                                                                            |
| To fit                       | Also suitable as a vertical busbar for PE/PEN/N.                                                                   |
| To fit                       | Height: = 2,200 mm<br>= 1,800 mm                                                                                   |
| Packs of                     | 1 pc(s).                                                                                                           |
| Net weight                   | 4.3                                                                                                                |
| Gross weight                 | 4.327                                                                                                              |
| Copper weight (kg per piece) | 4.3                                                                                                                |
| Customs tariff number        | 74071000                                                                                                           |
| EAN                          | 4028177575936                                                                                                      |
| ETIM 9                       | EC000001                                                                                                           |
| ECLASS 8.0                   | 27370303                                                                                                           |