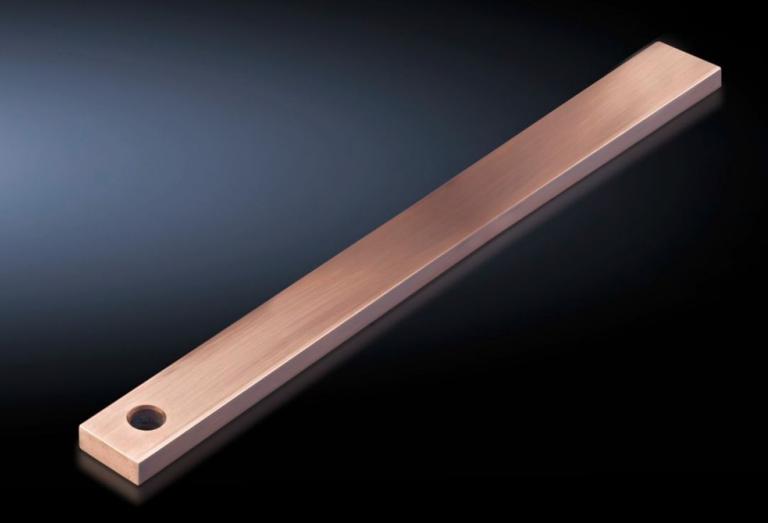

### SV 9675.212 - Distribution busbars 30 x 10 mm

#### Features

| Model No.                    | SV 9675.212                                                                                                        |
|------------------------------|--------------------------------------------------------------------------------------------------------------------|
| Design                       | For distribution busbar systems behind the compartment For distribution busbar system in the compartment (indoors) |
| Product description          | Prepared for the connection of T-connector kits.                                                                   |
| Material                     | E-Cu                                                                                                               |
| Length                       | 1610 mm                                                                                                            |
| To fit                       | Also suitable as a vertical busbar for PE/PEN/N.                                                                   |
| To fit                       | Height: = 2,200 mm<br>= 1,800 mm                                                                                   |
| Packs of                     | 1 pc(s).                                                                                                           |
| Net weight                   | 4.3                                                                                                                |
| Gross weight                 | 4.327                                                                                                              |
| Copper weight (kg per piece) | 4.3                                                                                                                |
| Customs tariff number        | 74071000                                                                                                           |
| EAN                          | 4028177575936                                                                                                      |
| ETIM 9                       | EC000001                                                                                                           |
| ECLASS 8.0                   | 27370303                                                                                                           |