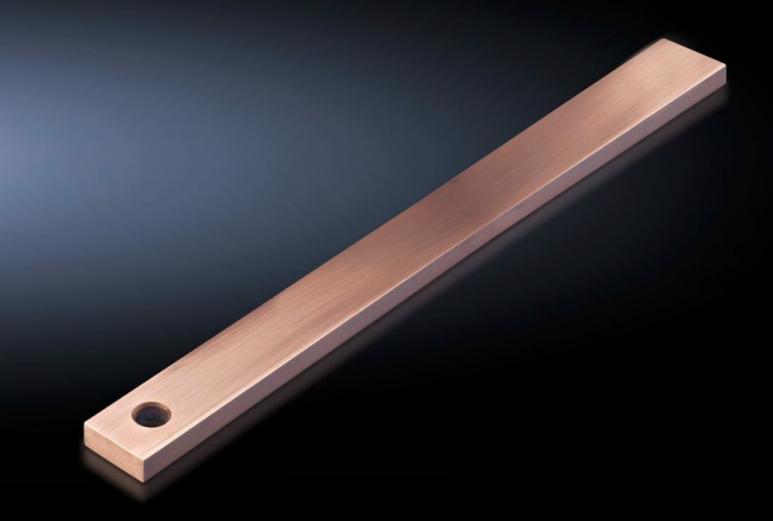

### SV 9675.230 - Distribution busbars PLS 1600

#### **Features**

| SV 9675.230                                            |
|--------------------------------------------------------|
| For distribution busbar systems behind the compartment |
| Prepared for the connection of T-connector kits.       |
| E-Cu                                                   |
| 1350 mm                                                |
| Height: = 2,000 mm                                     |
| 1 pc(s).                                               |
| 10.82                                                  |
| 10.89                                                  |
| 10.84                                                  |
| 74071000                                               |
| 4028177575974                                          |
| EC000001                                               |
| 27370303                                               |
|                                                        |