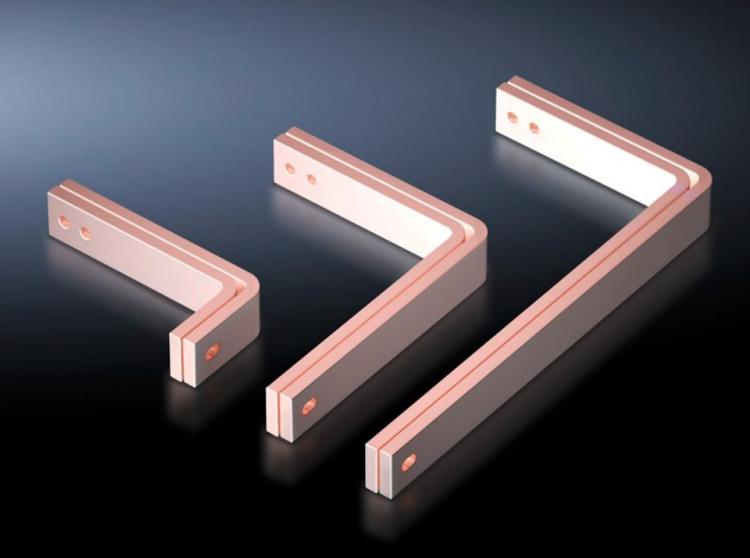

## SV 9675.316 - T-connector kits for Maxi-PLS/RiLine busbar systems

For connecting horizontal Maxi-PLS main busbar systems to vertical RiLine60 distribution busbar systems in the modular outgoing section.

## Features

| Model No.                    | SV 9675.316                                                                                                                           |
|------------------------------|---------------------------------------------------------------------------------------------------------------------------------------|
| Applications                 | For connecting horizontal Maxi-PLS main busbar systems to vertical RiLine distribution busbar systems in the modular outgoing section |
| Supply includes              | Assembly parts                                                                                                                        |
| To fit                       | Depth: = 800 mm                                                                                                                       |
| Packs of                     | 1 set(s)                                                                                                                              |
| Copper weight (kg per piece) | 6.72                                                                                                                                  |
| Customs tariff number        | 74198090                                                                                                                              |
| EAN                          | 4028177619159                                                                                                                         |
| ECLASS 8.0                   | 27400613                                                                                                                              |
|                              |                                                                                                                                       |