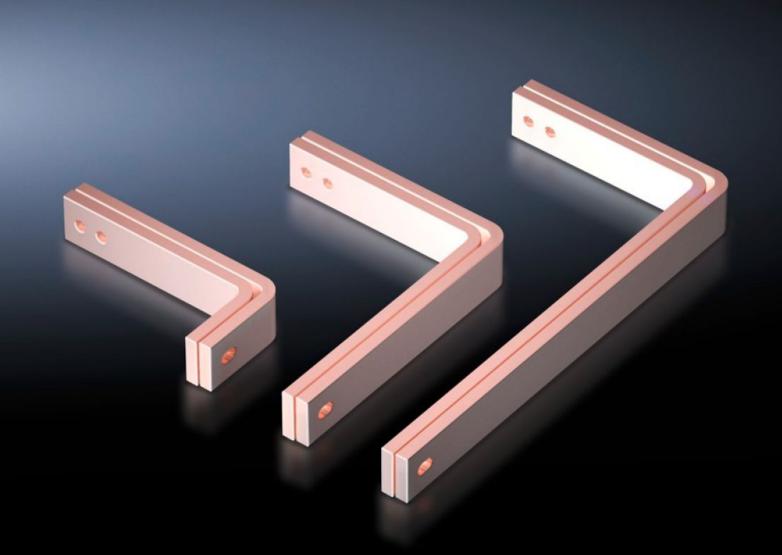

## SV 9675.323 - T-connector kits for Maxi-PLS/RiLine busbar systems

For connecting horizontal Maxi-PLS main busbar systems to vertical RiLine60 distribution busbar systems in the modular outgoing section.

## **Features**

| Model No.                    | SV 9675.323                                                                                                                           |
|------------------------------|---------------------------------------------------------------------------------------------------------------------------------------|
| Applications                 | For connecting horizontal Maxi-PLS main busbar systems to vertical RiLine distribution busbar systems in the modular outgoing section |
| Supply includes              | Assembly parts                                                                                                                        |
| To fit                       | Depth: = 800 mm                                                                                                                       |
| To fit busbars               | Width: 30<br>Height: 10, 5 mm                                                                                                         |
| Packs of                     | 1 set(s)                                                                                                                              |
| Copper weight (kg per piece) | 2.58                                                                                                                                  |
| Customs tariff number        | 74198090                                                                                                                              |
| EAN                          | 4028177619234                                                                                                                         |
| ECLASS 8.0                   | 27400613                                                                                                                              |