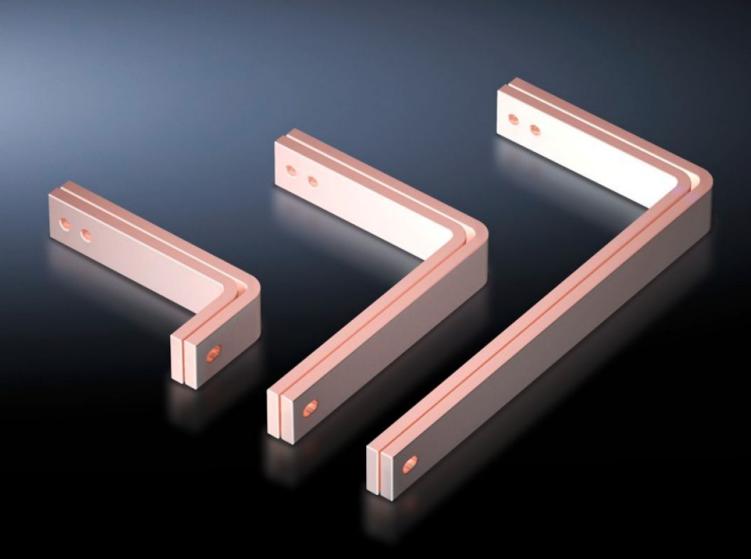

## SV 9675.328 - T-connector kits for Maxi-PLS/RiLine busbar systems

For connecting horizontal Maxi-PLS main busbar systems to vertical RiLine60 distribution busbar systems in the modular outgoing section.

## Features

| Model No.                    | SV 9675.328                                                                                                                           |
|------------------------------|---------------------------------------------------------------------------------------------------------------------------------------|
| Applications                 | For connecting horizontal Maxi-PLS main busbar systems to vertical RiLine distribution busbar systems in the modular outgoing section |
| Supply includes              | Assembly parts                                                                                                                        |
| To fit                       | Depth: = 600 mm                                                                                                                       |
| Packs of                     | 1 set(s)                                                                                                                              |
| Copper weight (kg per piece) | 5.91                                                                                                                                  |
| Customs tariff number        | 74198090                                                                                                                              |
| EAN                          | 4028177619289                                                                                                                         |
| ECLASS 8.0                   | 27400613                                                                                                                              |
|                              |                                                                                                                                       |