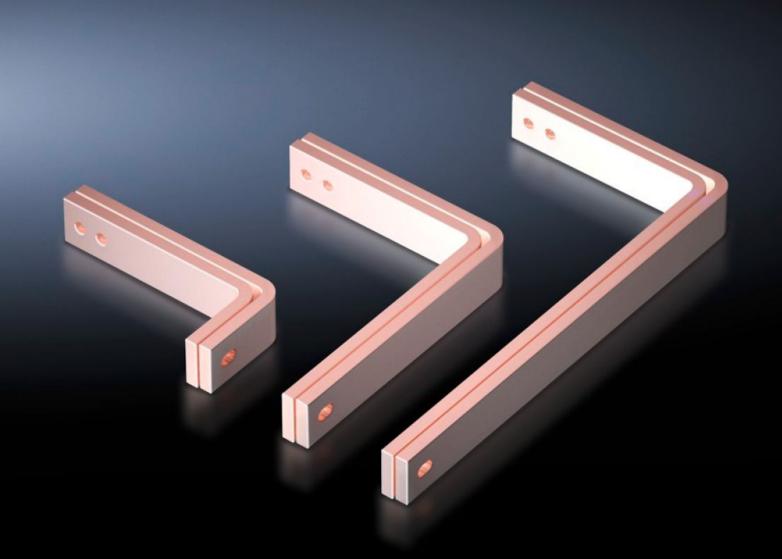

## SV 9675.362 - T-connector kits for Maxi-PLS/RiLine busbar systems

For connecting horizontal Maxi-PLS main busbar systems to vertical RiLine60 distribution busbar systems in the modular outgoing section.

## **Features**

| Model No.                    | SV 9675.362                                                                                                                           |
|------------------------------|---------------------------------------------------------------------------------------------------------------------------------------|
| Applications                 | For connecting horizontal Maxi-PLS main busbar systems to vertical RiLine distribution busbar systems in the modular outgoing section |
| Supply includes              | Assembly parts                                                                                                                        |
| To fit                       | Depth: = 600 mm                                                                                                                       |
| To fit busbars               | Width: 30<br>Height: 10, 5 mm                                                                                                         |
| Packs of                     | 1 set(s)                                                                                                                              |
| Copper weight (kg per piece) | 4.1                                                                                                                                   |
| Customs tariff number        | 74198090                                                                                                                              |
| EAN                          | 4028177619449                                                                                                                         |
| ECLASS 8.0                   | 27400613                                                                                                                              |