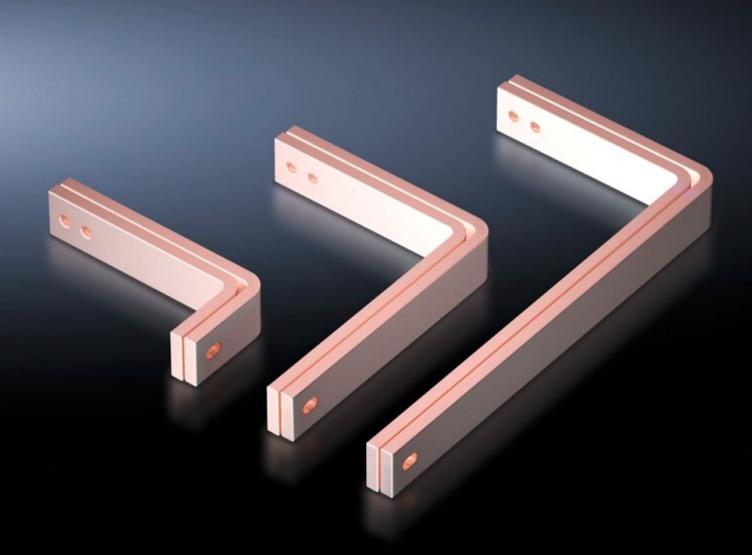

## SV 9675.364 - T-connector kits for Maxi-PLS/RiLine busbar systems

For connecting horizontal Maxi-PLS main busbar systems to vertical RiLine60 distribution busbar systems in the modular outgoing section.

## Features

| Model No.                    | SV 9675.364                                                                                                                           |
|------------------------------|---------------------------------------------------------------------------------------------------------------------------------------|
| Applications                 | For connecting horizontal Maxi-PLS main busbar systems to vertical RiLine distribution busbar systems in the modular outgoing section |
| Supply includes              | Assembly parts                                                                                                                        |
| To fit                       | Depth: = 800 mm                                                                                                                       |
| To fit busbars               | Width: 30<br>Height: 10, 5 mm                                                                                                         |
| Packs of                     | 1 set(s)                                                                                                                              |
| Copper weight (kg per piece) | 6.7                                                                                                                                   |
| Customs tariff number        | 74198090                                                                                                                              |
| EAN                          | 4028177619463                                                                                                                         |
| ECLASS 8.0                   | 27400613                                                                                                                              |
|                              |                                                                                                                                       |