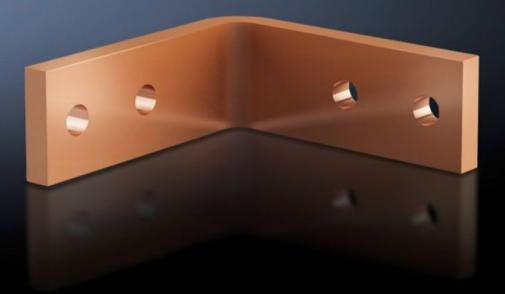

## SV 9675.842 - Angular connector for Flat-PLS

For connecting horizontal Flat-PLS busbar systems in the roof/base section to vertical Flat-PLS busbar systems.

## Features

| Model No.                        | SV 9675.842                                                                                                     |
|----------------------------------|-----------------------------------------------------------------------------------------------------------------|
| Applications                     | For connecting horizontal Flat-PLS busbar systems in the roof/base section to vertical Flat-PLS busbar systems. |
| For number of bars per conductor | 2                                                                                                               |
| To fit busbar system             | Flat-PLS 60                                                                                                     |
| To fit                           | Enclosure type: TS 8<br>Depth: = 600 mm<br>= 800 mm                                                             |
| To fit busbars                   | Width: 40<br>Height: 10 mm                                                                                      |
| Packs of                         | 1 pc(s).                                                                                                        |
| Net weight                       | 1.2                                                                                                             |
| Gross weight                     | 1.3                                                                                                             |
| Copper weight (kg per piece)     | 1.24                                                                                                            |
| Customs tariff number            | 74198090                                                                                                        |
| EAN                              | 4028177626331                                                                                                   |
| ETIM 9                           | EC001900                                                                                                        |
| ECLASS 8.0                       | 27400613                                                                                                        |