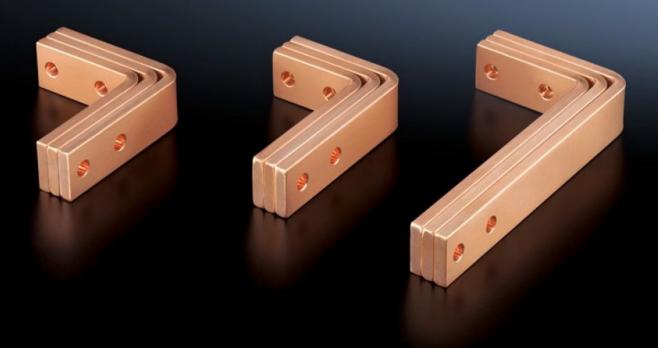

## SV 9675.887 - Angular connectors

For connecting horizontal Flat-PLS busbar systems in the rear section to vertical Flat-PLS busbar systems.