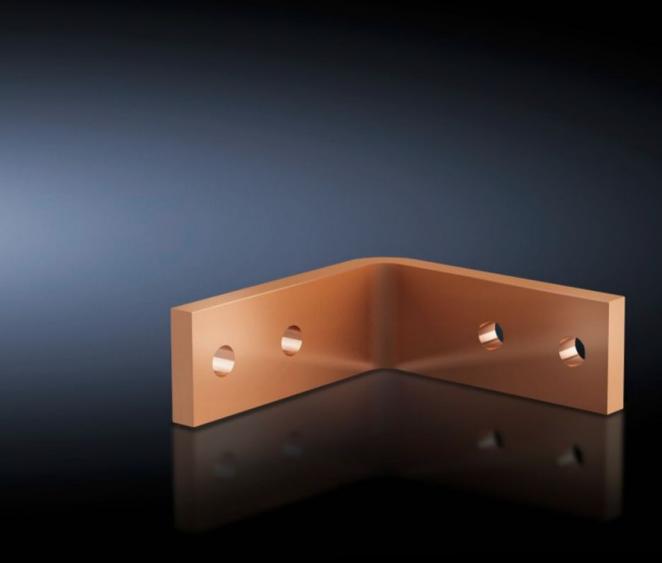

## SV 9675.893 - Angular connector for Flat-PLS

For connecting horizontal Flat-PLS busbar systems in the roof/base section to vertical Flat-PLS busbar systems.

## **Features**

| Model No.                        | SV 9675.893                                                                                                     |
|----------------------------------|-----------------------------------------------------------------------------------------------------------------|
| Applications                     | For connecting horizontal Flat-PLS busbar systems in the roof/base section to vertical Flat-PLS busbar systems. |
| For number of bars per conductor | 4<br>3                                                                                                          |
| To fit busbar system             | Flat-PLS 100                                                                                                    |
| To fit                           | Enclosure type: TS 8 Depth: = 600 mm = 800 mm                                                                   |
| To fit busbars                   | Width: 100, 80<br>Height: 10 mm                                                                                 |
| Packs of                         | 1 pc(s).                                                                                                        |
| Net weight                       | 6                                                                                                               |
| Gross weight                     | 6.4                                                                                                             |
| Copper weight (kg per piece)     | 5.46                                                                                                            |
| Customs tariff number            | 74198090                                                                                                        |
| EAN                              | 4028177626423                                                                                                   |
| ETIM 9                           | EC001900                                                                                                        |
| ECLASS 8.0                       | 27400613                                                                                                        |