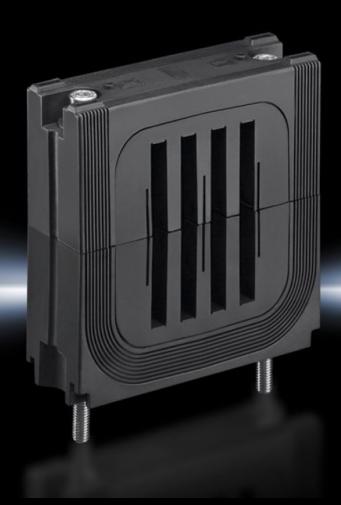

## SV 9676.002 - Busbar support Flat-PLS

For the configuration of busbar systems from flat copper bars.

#### **Features**

| Model No.                             | SV 9676.002                                                                                   |
|---------------------------------------|-----------------------------------------------------------------------------------------------|
| Material                              | Polyamide Fire protection corresponding to UL 94-V0                                           |
| Colour                                | RAL 9005                                                                                      |
| Number bars                           | 4                                                                                             |
| Number of bars per conductor footnote | When using only 1, 2 or 3 bars, the vacant bar slots should be closed using the filler pieces |
| To fit busbar system                  | Flat-PLS 60                                                                                   |
| To fit busbars                        | Flat copper busbars                                                                           |
| Cross-section                         | 60 mm                                                                                         |
| Packs of                              | 1 pc(s).                                                                                      |
| Net weight                            | 0.659                                                                                         |
| Gross weight                          | 0.67                                                                                          |
| Customs tariff number                 | 85369010                                                                                      |
| EAN                                   | 4028177578234                                                                                 |
| ETIM 9                                | EC001900                                                                                      |
| ECLASS 8.0                            | 27400613                                                                                      |
|                                       |                                                                                               |