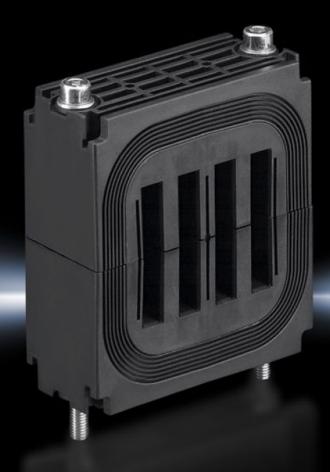

### SV 9676.021 - Busbar support for stabiliser bar

For the configuration of busbar systems from flat copper bars with increased short-circuit resistance.

#### Features

| Model No.                                | SV 9676.021                                                                                   |
|------------------------------------------|-----------------------------------------------------------------------------------------------|
| Material                                 | Polyamide<br>Fire protection corresponding to UL 94-V0                                        |
| Colour                                   | RAL 9005                                                                                      |
| Number bars                              | 4                                                                                             |
| Number of bars per conductor<br>footnote | When using only 1, 2 or 3 bars, the vacant bar slots should be closed using the filler pieces |
| To fit busbar system                     | Flat-PLS 100                                                                                  |
| To fit busbars                           | Flat copper busbars                                                                           |
| Cross-section                            | 100 mm                                                                                        |
| Packs of                                 | 1 pc(s).                                                                                      |
| Net weight                               | 1.308                                                                                         |
| Gross weight                             | 1.309                                                                                         |
| Customs tariff number                    | 85369010                                                                                      |
| EAN                                      | 4028177600898                                                                                 |
| ETIM 9                                   | EC001900                                                                                      |
| ECLASS 8.0                               | 27400613                                                                                      |
|                                          |                                                                                               |