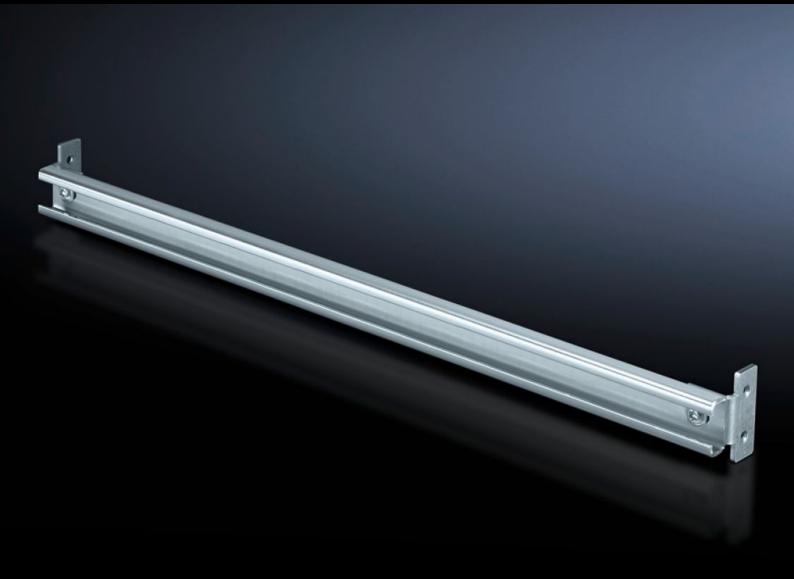

## SV 9676.196 - Support rail

For attaching to the outer mounting level of the TS enclosure and for use as a cable management bar.

## **Features**

| Model No.             | SV 9676.196                                                                                          |
|-----------------------|------------------------------------------------------------------------------------------------------|
| Product description   | For attaching to the outer mounting level of the TS enclosure and for use as a cable management bar. |
| Material              | Sheet steel, zinc-plated                                                                             |
| Supply includes       | Assembly parts                                                                                       |
| To fit                | Width: = 600 mm                                                                                      |
| Packs of              | 2 pc(s).                                                                                             |
| Net weight            | 1                                                                                                    |
| Gross weight          | 1.177                                                                                                |
| Customs tariff number | 73269098                                                                                             |
| EAN                   | 4028177574502                                                                                        |
| ETIM 9                | EC000293                                                                                             |
| ECLASS 8.0            | 27141143                                                                                             |