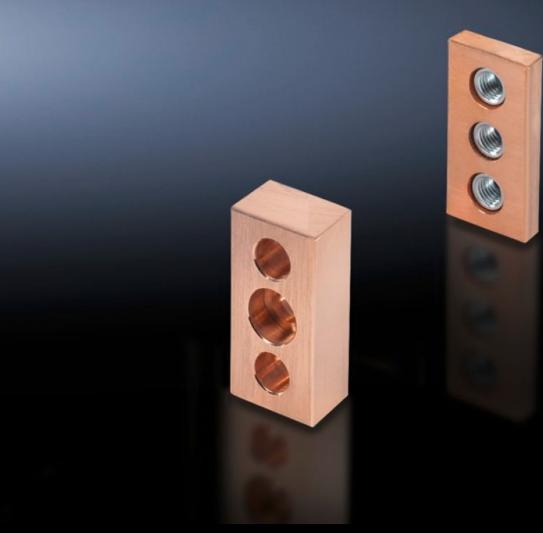

## SV 9676.528 - Contact piece for connection brackets

For connecting connection brackets and connector kits of flat copper bars to Flat-PLS busbar systems, no drilling required.

#### **Features**

| Model No.                    | SV 9676.528                                                                                                                                                                                                                                                                                                                                                                                                                                                    |
|------------------------------|----------------------------------------------------------------------------------------------------------------------------------------------------------------------------------------------------------------------------------------------------------------------------------------------------------------------------------------------------------------------------------------------------------------------------------------------------------------|
| Product description          | For joining connection brackets to busbar systems.                                                                                                                                                                                                                                                                                                                                                                                                             |
| Material                     | E-Cu                                                                                                                                                                                                                                                                                                                                                                                                                                                           |
| Supply includes              | Assembly parts                                                                                                                                                                                                                                                                                                                                                                                                                                                 |
| For Busbar width             | 80 mm                                                                                                                                                                                                                                                                                                                                                                                                                                                          |
| Number of bars per conductor | 2                                                                                                                                                                                                                                                                                                                                                                                                                                                              |
| Note                         | The screws included with the supply are used to secure the contact pieces to the busbars  Screws for attaching the connection brackets are not included with the supply  The required screw length must be selected in line with the busbar width W, i.e. length = W + fastening measurement + (number of subconductors x 10)  No. of screws per bracket: With 2 sub-conductors per conductor: 2 pc(s). and with 3 or 4 sub-conductors per conductor: 4 pc(s). |
| To fit busbar system         | Flat-PLS                                                                                                                                                                                                                                                                                                                                                                                                                                                       |
| Mounting dimensions          | 40 mm                                                                                                                                                                                                                                                                                                                                                                                                                                                          |
| Packs of                     | 1 pc(s).                                                                                                                                                                                                                                                                                                                                                                                                                                                       |
| Net weight                   | 0.6                                                                                                                                                                                                                                                                                                                                                                                                                                                            |
| Gross weight                 | 0.71                                                                                                                                                                                                                                                                                                                                                                                                                                                           |
| Copper weight (kg per piece) | 0.42                                                                                                                                                                                                                                                                                                                                                                                                                                                           |
| Customs tariff number        | 74198090                                                                                                                                                                                                                                                                                                                                                                                                                                                       |
| EAN                          | 4028177602755                                                                                                                                                                                                                                                                                                                                                                                                                                                  |
| ETIM 9                       | EC001900                                                                                                                                                                                                                                                                                                                                                                                                                                                       |
|                              |                                                                                                                                                                                                                                                                                                                                                                                                                                                                |