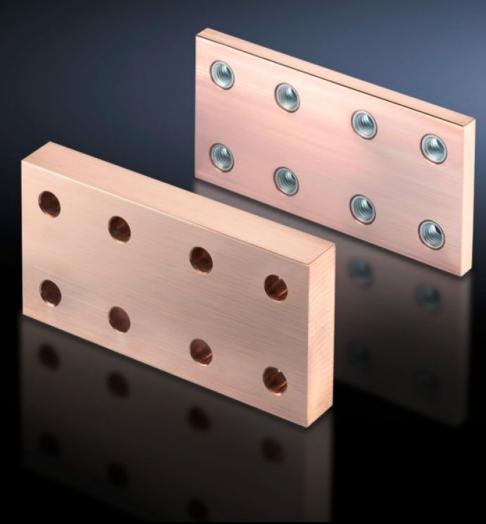

# SV 9676.641 - Longitudinal connectors

For connecting Flat-PLS busbar systems, no drilling required.

#### **Features**

| Model No.                    | SV 9676.641                                                   |
|------------------------------|---------------------------------------------------------------|
| Applications                 | For connecting Flat-PLS busbar systems, no drilling required. |
| Material                     | E-Cu                                                          |
| Number of bars per conductor | 3                                                             |
|                              | 4                                                             |
| To fit busbar system         | Flat-PLS 60                                                   |
|                              | Flat-PLS 100                                                  |
| Packs of                     | 1 pc(s).                                                      |
| Net weight                   | 2.46                                                          |
| Gross weight                 | 2.46                                                          |
| Copper weight (kg per piece) | 2.46                                                          |
| Customs tariff number        | 74198090                                                      |
| EAN                          | 4028177625655                                                 |
| ETIM 9                       | EC001900                                                      |
| ECLASS 8.0                   | 27400613                                                      |
|                              |                                                               |