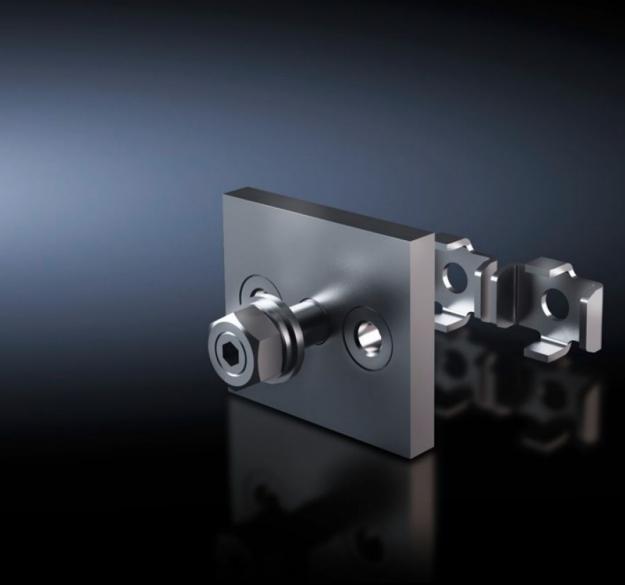

## SV 9676.704 - Connection plate for ring terminals

For connecting ring terminals to a Flat-PLS busbar system with 2 – 4 bars per conductor.

## **Features**

| Model No.                    | SV 9676.704                                                                                                                                                                                         |
|------------------------------|-----------------------------------------------------------------------------------------------------------------------------------------------------------------------------------------------------|
| Product description          | For connecting ring terminals to a busbar distributor system made from flat copper. Suitable for 10 mm bar thickness.                                                                               |
| Material                     | Connection plate: E-Cu, nickel-plated<br>Busbar claw: Stainless steel                                                                                                                               |
| Supply includes              | Assembly parts (excluding screws)                                                                                                                                                                   |
| Assembly instruction         | The required screw length must be selected in line with the busbar width W, i.e. length = W + fastening measurement. Screws are not included with the supply.  Busbar claw with threaded insert M10 |
| Dimensions                   | Thread: M16                                                                                                                                                                                         |
| Packs of                     | 1 pc(s).                                                                                                                                                                                            |
| Net weight                   | 0.659                                                                                                                                                                                               |
| Gross weight                 | 0.66                                                                                                                                                                                                |
| Copper weight (kg per piece) | 0.49                                                                                                                                                                                                |
| Customs tariff number        | 73269098                                                                                                                                                                                            |
| EAN                          | 4028177625761                                                                                                                                                                                       |
| ETIM 9                       | EC001900                                                                                                                                                                                            |
| ECLASS 8.0                   | 27400613                                                                                                                                                                                            |