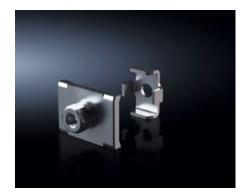

## SV 9676.710 - Connection plate for ring terminals

For connecting ring terminals to a Flat-PLS busbar system with 2 – 4 bars per conductor.

#### **Features**

| SV 9676.710                                                                                                                                                                                         |
|-----------------------------------------------------------------------------------------------------------------------------------------------------------------------------------------------------|
| For connecting ring terminals to a busbar distributor system made from flat copper. Suitable for 10 mm bar thickness.                                                                               |
| Connection plate: E-Cu, nickel-plated<br>Busbar claw: Stainless steel                                                                                                                               |
| Assembly parts (excluding screws)                                                                                                                                                                   |
| The required screw length must be selected in line with the busbar width W, i.e. length = W + fastening measurement. Screws are not included with the supply.  Busbar claw with threaded insert M10 |
| 2                                                                                                                                                                                                   |
| Thread: M10                                                                                                                                                                                         |
| 40 mm                                                                                                                                                                                               |
| 1 pc(s).                                                                                                                                                                                            |
| 0.1                                                                                                                                                                                                 |
| 0.12                                                                                                                                                                                                |
| 0.07                                                                                                                                                                                                |
| 73269098                                                                                                                                                                                            |
| 4028177625778                                                                                                                                                                                       |
|                                                                                                                                                                                                     |