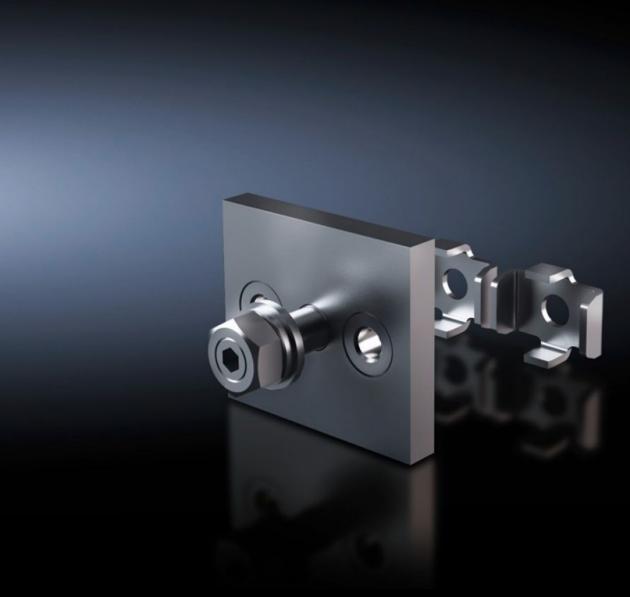

## SV 9676.710 - Connection plate for ring terminals

For connecting ring terminals to a Flat-PLS busbar system with 2 – 4 bars per conductor.

#### **Features**

| SV 9676.710                                                                                                                                                                                         |
|-----------------------------------------------------------------------------------------------------------------------------------------------------------------------------------------------------|
| For connecting ring terminals to a busbar distributor system made from flat copper. Suitable for 10 mm bar thickness.                                                                               |
| Connection plate: E-Cu, nickel-plated<br>Busbar claw: Stainless steel                                                                                                                               |
| Assembly parts (excluding screws)                                                                                                                                                                   |
| The required screw length must be selected in line with the busbar width W, i.e. length = W + fastening measurement. Screws are not included with the supply.  Busbar claw with threaded insert M10 |
| 2                                                                                                                                                                                                   |
| Thread: M10                                                                                                                                                                                         |
| 40 mm                                                                                                                                                                                               |
| 1 pc(s).                                                                                                                                                                                            |
| 0.1                                                                                                                                                                                                 |
| 0.12                                                                                                                                                                                                |
| 0.07                                                                                                                                                                                                |
| 73269098                                                                                                                                                                                            |
| 4028177625778                                                                                                                                                                                       |
|                                                                                                                                                                                                     |