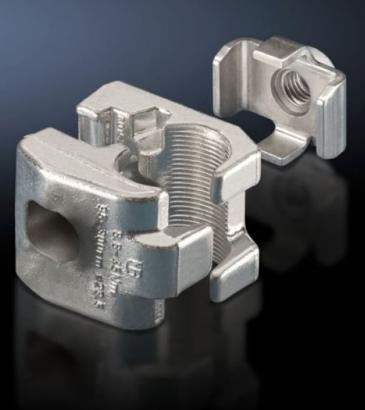

## SV 9676.730 - Direct connection terminal for round conductors

For the direct connection of round conductors 95 – 300 mm<sup>2</sup> (single-wire and multi-wire).

## Features

| Model No.                      | SV 9676.730                                                                                                                                                                                                 |
|--------------------------------|-------------------------------------------------------------------------------------------------------------------------------------------------------------------------------------------------------------|
| Product description            | For connecting round conductors to a busbar distributor system made from flat copper. Suitable for 10 mm bar thickness.                                                                                     |
| Material                       | Connection clamp: Brass, tin-plated<br>Busbar claw: Stainless steel                                                                                                                                         |
| Supply includes                | Assembly parts (excluding screws)                                                                                                                                                                           |
| Assembly instruction           | The required screw length must be selected in line with the busban<br>width W, i.e. length = W + fastening measurement. Screws are not<br>included with the supply.<br>Busbar claw with threaded insert M10 |
| Number of bars per conductor   | 2                                                                                                                                                                                                           |
| Connection of round conductors | 95 - 300 mm²                                                                                                                                                                                                |
| Mounting dimensions            | 60 mm                                                                                                                                                                                                       |
| Packs of                       | 1 pc(s).                                                                                                                                                                                                    |
| Net weight                     | 0.32                                                                                                                                                                                                        |
| Gross weight                   | 0.327                                                                                                                                                                                                       |
| Customs tariff number          | 85369010                                                                                                                                                                                                    |
| EAN                            | 4028177625549                                                                                                                                                                                               |
| ETIM 9                         | EC002270                                                                                                                                                                                                    |
| ECLASS 8.0                     | 27400613                                                                                                                                                                                                    |
|                                |                                                                                                                                                                                                             |